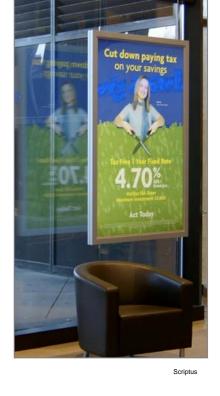

# **Even illumination – two-sided signs**

Perspex® D-Lux is an acrylic sheet solution with a special textured finish on both sides of the sheet.

This produces an even illumination across the sheet giving excellent edge lighting performance for a variety of sign applications.

#### Typical applications

For in-store promotions and signs in public areas where you need to convey messages and graphics from multiple angles and directions.

#### All the benefits of Perspex® S-Lux – but both sides

Perspex<sup>®</sup> D-Lux has the same superb light management properties as Perspex<sup>®</sup> S-Lux for graphics and photography — but does it from both sides. On small size signs you also experience even greater brightness.

#### One thickness for exceptional performance

Perspex<sup>®</sup> D-Lux is available in 10mm thick sheet – so that if you want a double sided message – or just want extra bright illumination form a single side on a smaller sign, Perspex<sup>®</sup> D-Lux is the ideal option.

Scriptus

About Perspex® Lux range. Perspex® S-Lux and Perspex® D-Lux are quality edge lighting acrylic sheet solutions specially developed to give optimum performance across a wide range of applications – typically signs, POP/POS, retail displays, outdoor advertising, street furniture.