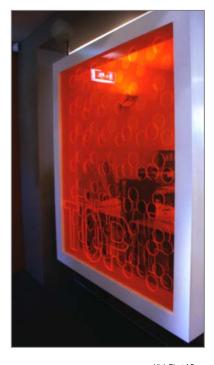

#### In retail environments

Turn browsers into buyers and unused floor space into stunning centrepieces.

# Open your mind to Lucite®

Acrylic is the cornerstone to the Lucite<sup>®</sup> solutions family and has a natural affinity with light.

Unique physical and technical properties make acrylic the natural choice when looking for a material to both optimise light and creatively manage light to achieve a wide variety of lighting effects.

#### Light transmission that's better than glass - up to 92%

Lucite® acrylic sheet and Perspex® from Lucite® acrylic sheet have excellent light transmission properties. Perspex® clear sheet is better than glass (92%) and can not only transmit light – but can also reflect, refract and diffuse light to create stunning visual effects.