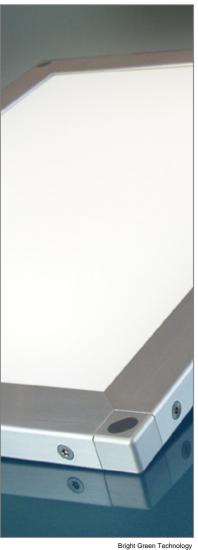

## **Extensive portfolio of solutions**

Lucite® has a range of solutions specifically designed to give optimum performance across a wide range of edge lighting and sign applications.

#### □ Perspex<sup>®</sup> from Lucite<sup>®</sup>

Wide variety of sheet grades and solutions to create magical effects in signs, displays and a variety of other visual applications.

#### □ Perspex<sup>®</sup> Prismex<sup>®</sup>

Ideal for bespoke speciality applications e.g. wall cladding with slim even illumination, lighting panels that give extra vibrancy and life to photography and graphics.

#### □ Perspex<sup>®</sup> S–Lux

Perfect for small signs, large poster boxes Euro posters.

#### □ Perspex<sup>®</sup> D–Lux

Specially developed for small double sided poster boxes and extra bright single sided sign boxes.

#### ■ Lucite<sup>®</sup> Diakon<sup>®</sup>

Specially produced polymer solution for light management applications where intricate shapes and/or extra strength are required.

Bright Green Technology www.brightgreentechnology.com