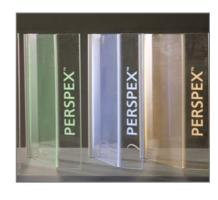

#### Light transmission that's better than glass - up to 92%

Lucite® acrylic sheet and Perspex® from Lucite® acrylic sheet have excellent light transmission properties. Perspex® clear sheet is better than glass (92%) and can not only transmit light – but can also reflect, refract and diffuse light to create stunning visual effects.

#### Tantalising choice of colours and effects

- □ Clear, opal, tint or translucent shades, solid and opaque colours.
- □ Textures such as Perspex<sup>®</sup> Frost and Perspex<sup>®</sup> Fluorescent.
- □ Special effects such as Perspex<sup>®</sup> Secret Sign for dual messages.
- □ Perspex<sup>®</sup> VA/VE to protect from ultraviolet light.