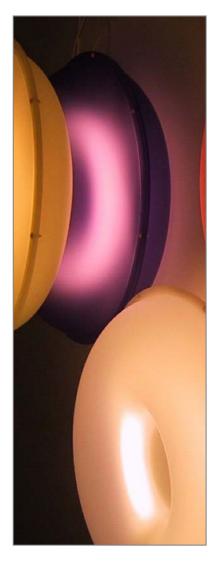

# Open your mind to Lucite®

Acrylic is the cornerstone to the Lucite<sup>®</sup> solutions family and has a natural affinity with light.

Unique physical and technical properties make acrylic the natural choice when looking for a material to both optimise light and creatively manage light to achieve a wide variety of lighting effects.

#### Light transmission that's better than glass - up to 92%

Lucite® acrylic sheet and Perspex® from Lucite® acrylic sheet have excellent light transmission properties. Perspex® clear sheet is better than glass (92%) and can not only transmit light – but can also reflect, refract and diffuse light to create stunning visual effects.

#### Tantalising choice of colours and effects

- □ Clear, opal, tint or translucent shades, solid and opaque colours.
- □ Textures such as Perspex<sup>®</sup> Frost and Perspex<sup>®</sup> Fluorescent.
- □ Special effects such as Perspex<sup>®</sup> Secret Sign for dual messages.
- □ Perspex<sup>®</sup> VA/VE to protect from ultraviolet light.

#### World of possibilities – exciting magical effects

Perspex® from Lucite® has a wide variety of grades and products to create magical effects in signs, displays and a variety of other visual applications. Choose from subtly diffused opals, tints with a hint of colour, strong primaries, new cool and subtle Perspex® Frost, and striking vibrant Perspex® Fluorescent and Perspex® Fluorescent Anti-Reflective.