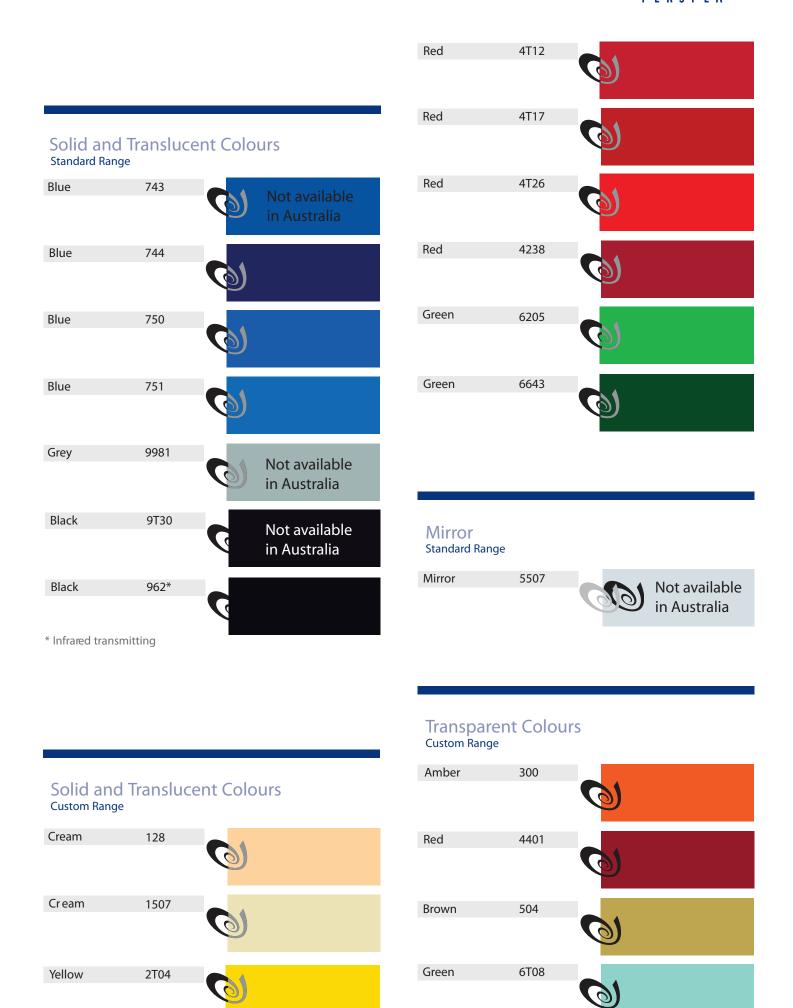

# Perspex Fluorescent Anti-Reflective Standard Range

| Helios Yellow | 2T61 | 01         | Currently unavailable |
|---------------|------|------------|-----------------------|
| Lava Orange   | 3T29 | 0          | Currently unavailable |
| Mars Red      | 4T66 | <b>6</b> 1 | Currently unavailable |
| Acid Green    | 6T86 | 0          | Currently unavailable |
| Neptune Blue  | 7T9C | 0          | Currently unavailable |

# Perspex Cast Marine glazing Bronze 5T02 Bronze 5T18 Bronze 5T22 Green 6T08 Green 6T55 / 6H01

# Perspex Cast Marine glazing Blue 7T22 Blue 7T74 Neutral 9T04 Neutral 9T20 Neutral 9T21 Neutral 9T27 Neutral 9T38 Neutral 9T56 Neutral 9T70 Neutral 9H07 Neutral 9H04 9H05 Neutral