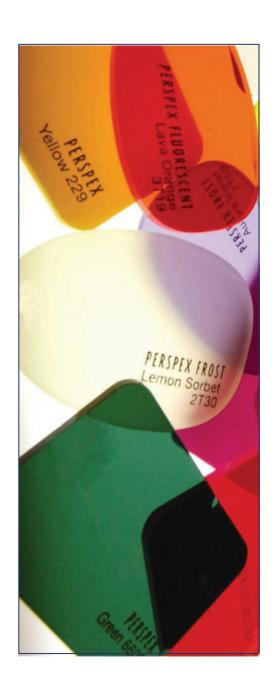

### Bringing colour to life

Colour is the key medium in which designers express their creativity – and is an integral part of the Perspex offer.

With an extensive range of colours including delicate tints, vivid primaries, fresh pastels and subtle textures - the quality and depth of Perspex colours are unsurpassed. Innovative additions to the range include cool, sophisticated Perspex Frost; intriguing and iridescent Perspex Pearlescent and the latest exciting product in the range - Perspex Fluorescent. And of course the best way to appreciate how Perspex really can bring colour to life is to see it for yourself – which is why we have introduced this new Perspex colour selector.

Our new colour card shows a selection of some of our most popular colours – including solid colours, translucents and tints. All printed on an easy to use selector card. With Perspex you can bring a new world of colour to any application – whether its an international sign programme, a specialist point of purchase display or a completely new corporate identity colour. And if you don't see exactly the colour you're looking for – we have many more custom colours on our range from which to choose and of course we can create new bespoke colours to your exact specification.