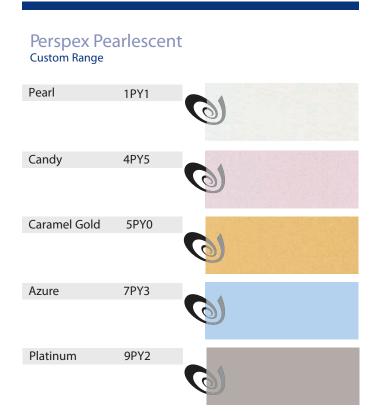

### Bringing colour to life

Colour is the key medium in which designers express their creativity – and is an integral part of the Perspex offer.

With an extensive range of colours including delicate tints, vivid primaries, fresh pastels and subtle textures - the quality and depth of Perspex colours are unsurpassed. Innovative additions to the range include cool, sophisticated Perspex Frost; intriguing and iridescent Perspex Pearlescent and the latest exciting product in the range - Perspex Fluorescent. And of course the best way to appreciate how Perspex really can bring colour to life is to see it for yourself – which is why we have introduced this new Perspex colour selector.