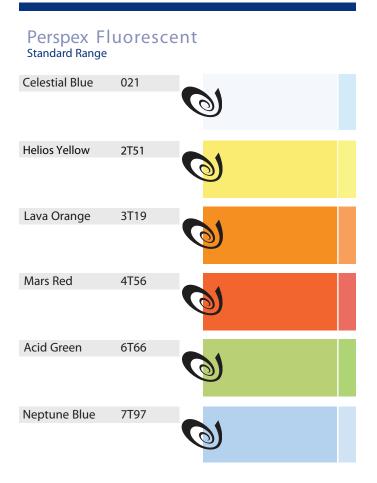

### Bringing colour to life

Colour is the key medium in which designers express their creativity – and is an integral part of the Perspex offer.

With an extensive range of colours including delicate tints, vivid primaries, fresh pastels and subtle textures - the quality and depth of Perspex colours are unsurpassed. Innovative additions to the range include cool, sophisticated Perspex Frost; intriguing and iridescent Perspex Pearlescent and the latest exciting product in the range - Perspex Fluorescent. And of course the best way to appreciate how Perspex really can bring colour to life is to see it for yourself – which is why we have introduced this new Perspex colour selector.

Our new colour card shows a selection of some of our most popular colours – including solid colours, translucents and tints. All printed on an easy to use selector card. With Perspex you can bring a new world of colour to any application – whether its an international sign programme, a specialist point of purchase display or a completely new corporate identity colour. And if you don't see exactly the colour you're looking for – we have many more custom colours on our range from which to choose and of course we can create new bespoke colours to your exact specification.