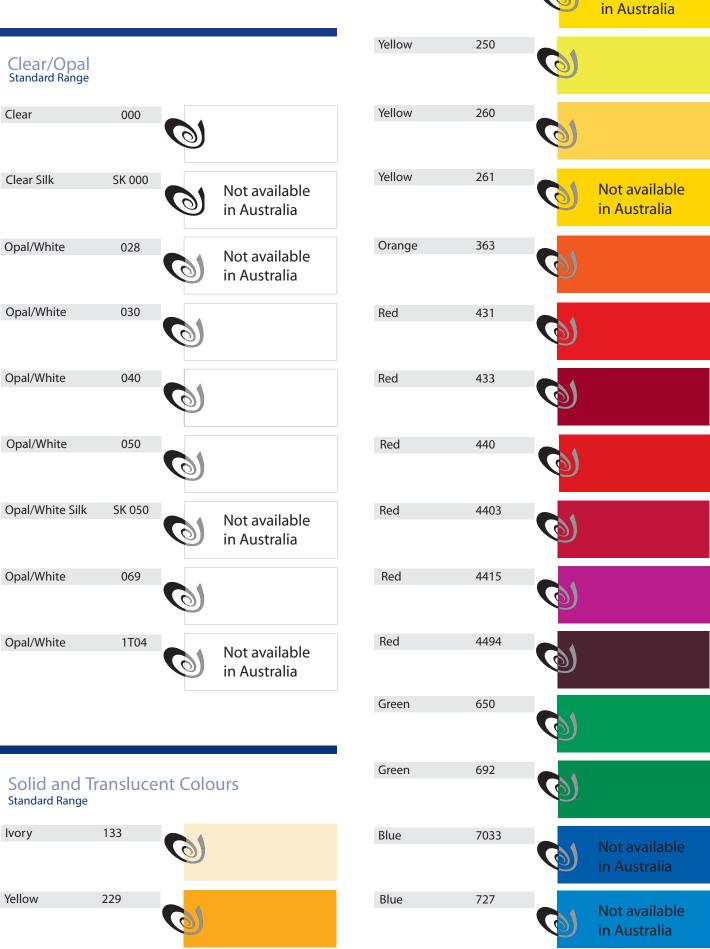

# **Colour Selector**

Not available

Our new colour card shows a selection of some of our most popular colours – including solid colours, translucents and tints. All printed on an easy to use selector card. With Perspex you can bring a new world of colour to any application – whether its an international sign programme, a specialist point of purchase display or a completely new corporate identity colour. And if you don't see exactly the colour you're looking for – we have many more custom colours on our range from which to choose and of course we can create new bespoke colours to your exact specification.