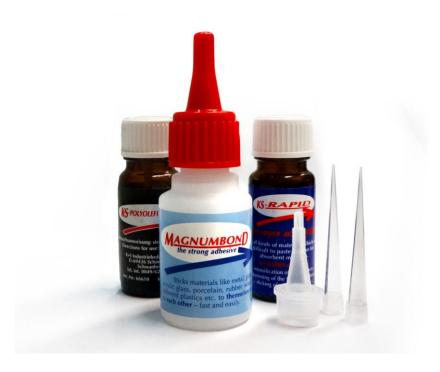

# **KS Polyolefin-Adhesive-Set**

## KS Polyolefin-Adhesive-Set

The K+S POLYOLEFIN-ADHESIVE-SET is an adhesive primer system with which polyolefin and other difficult-to-adhere materials can be bonded using the K+S MULTI-PURPOSE ADHESIVE/MAGNUMBOND.

#### The SET includes

K+S Polyolefin-Primer, 10m I bottle. K+S MULTI-PURPOSE ADHESIVE/MAGNUMBOND is also available in a 10g, 20g or 50g bottle