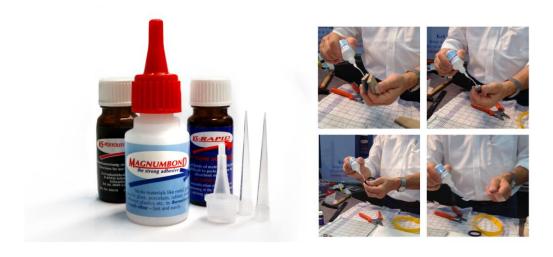

## KS Polyolefin-Adhesive-Set

The K+S POLYOLEFIN-ADHESIVE-SET is an adhesive primer system with which polyolefin and other difficult-to-adhere materials can be bonded using the K+S MULTI-PURPOSE ADHESIVE/MAGNUMBOND.

### Areas of application

K+S Polyolefin-Primer is a pre-treatment system for difficult-to-adhere surfaces, which dries quickly at room temperature. Without this primer, polyolefin such as polypropylene and polyethylene, elastomers such as santoprene and other difficult-to-adhere plastic and rubber types like PTFE and silicone cannot normally be bonded. Pre-treatment with K+S Polyolefin-Primer makes it possible to bond these materials with one another or with other materials with K+S MULTI-PURPOSE ADHESIVE/MAGNUMBOND.