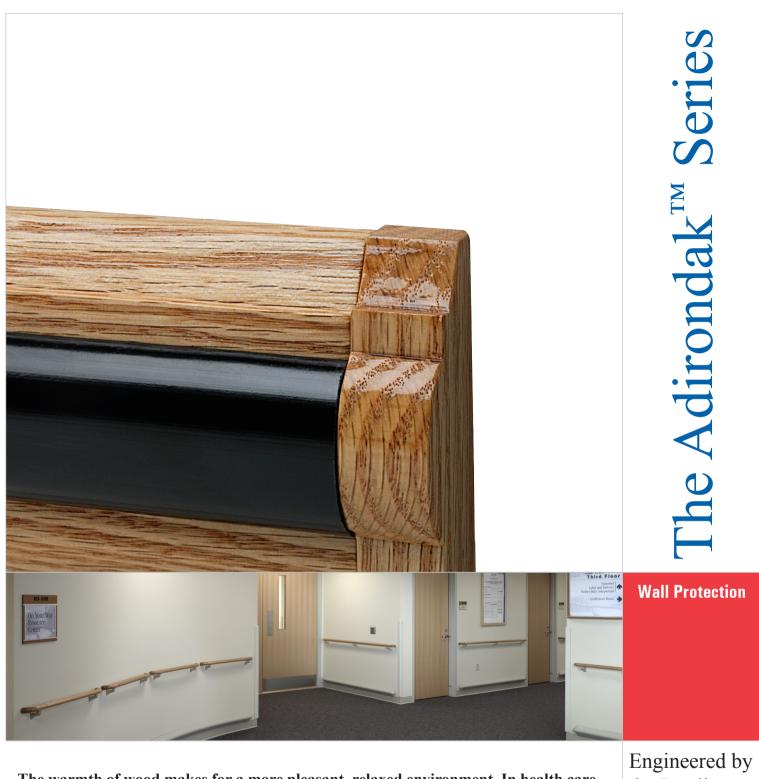

The warmth of wood makes for a more pleasant, relaxed environment. In health care, hospitality and commercial applications, facility owners, architects and designers see the benefit of warm finishing touches in happier patients, guests and employees. All of

Pawling Corporation's Adirondack<sup>™</sup> Series products available in oak, cherry, maple, or ash, with six standard stain colors for each species. Custom woods and stains are also available.

Engineered by the Pawling Corporation

# The Adirondak<sup>™</sup> Series