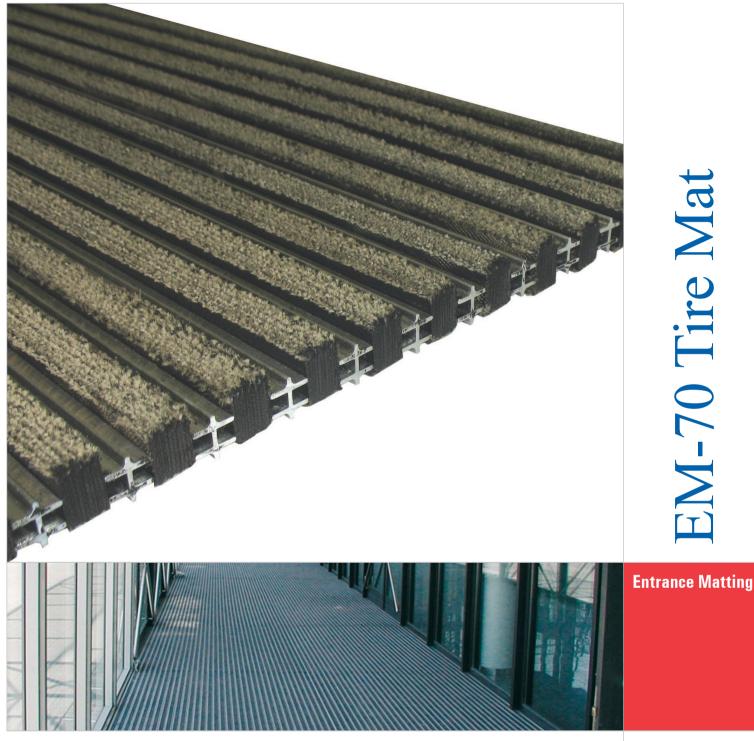

Keep your facility clean and safe with our new 100% post-consumer recycled rubber entrance mat. Part of our Drain-Well<sup>®</sup> series of Entrance Matting, the EM-70 Tire Mat features recycled rubber from airplane tires. These rubber strips have woven nylon fibers for maximum absorption. Identical on top or

bottom, the EM-70 can be flipped over for double the product life.

Engineered by the Pawling Corporation

Made from 100% post consumer recycled rubber, our EM-70 Tire Mat is a great addition to our Drain Well<sup>®</sup> Series of Entrance Mats. With open or closed construction, the options for this mat allow for increased drainage and removal of debris.

Available in a natural gray color with mill finish aluminum rail construction, this mat is available with an optional cross beam support system for the higest load capacity.