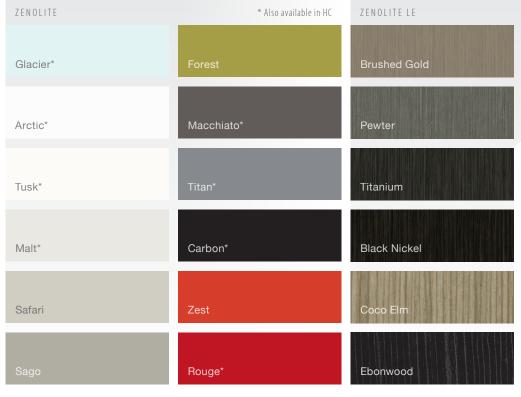

Zenolite HC is a Hard Coated version of Zenolite. It's designed to accommodate more demanding environments, including bathrooms and shower walls, high-traffic areas, and public amenities.

Copper

Zenolite LE is the special Luxury Edition of Zenolite. Incorporating a range of designer textures, including metallics, minerals and woodgrains, it combines the beauty of exotic materials with the practicality of Zenolite.