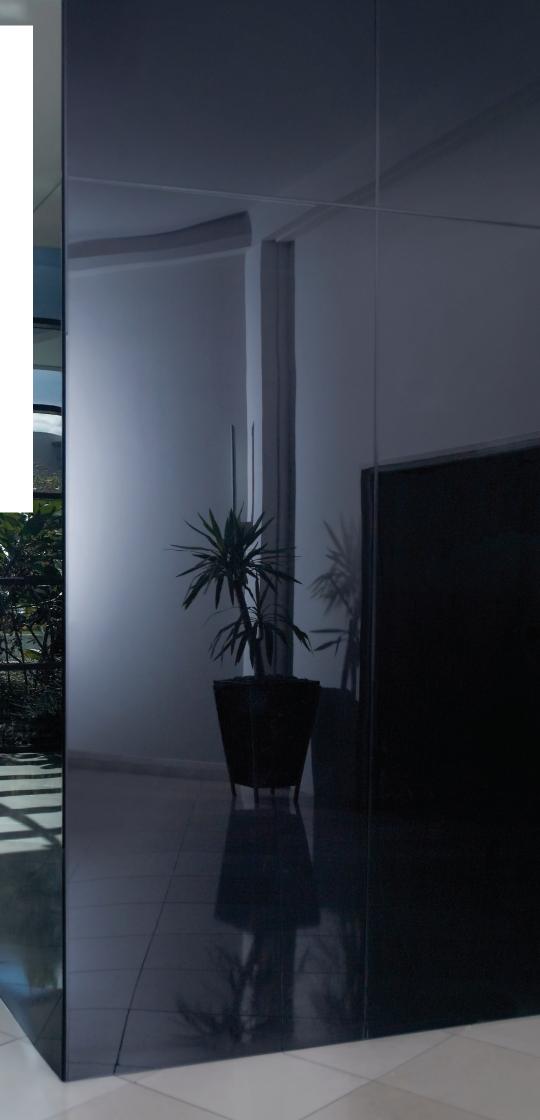

## THE POWER TO INSPIRE

ZENOLITE

THE NEXT-GENERATION HIGH
GLOSS PANEL, IN A RANGE
TO SUIT ANY APPLICATION

Zenolite® is a next-generation high gloss wall panel. Vivid, lightweight and stronger than glass, it's a sophisticated solution that improves any room. Designed and manufactured in Australia, it's suitable for both residential and commercial applications.

Please visit **zenolite.com** for more information.

Zenolite is available in a wide range of colours, and is suitable for a multitude of applications — from kitchen splashbacks and feature walls, to entire hotel foyers. It can also bend to form gentle curves.