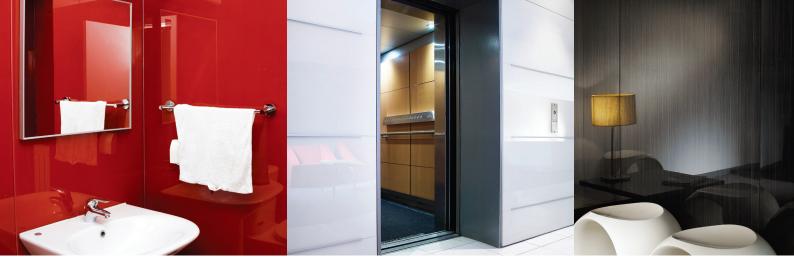

Please visit **zenolite.com** for more information.

Zenolite is available in a wide range of colours, and is suitable for a multitude of applications — from kitchen splashbacks and feature walls, to entire hotel foyers. It can also bend to form gentle curves.

Zenolite HC is a Hard Coated version of Zenolite. It's designed to accommodate more demanding environments, including bathrooms and shower walls, high-traffic areas, and public amenities.

Copper

Zenolite LE is the special Luxury Edition of Zenolite. Incorporating a range of designer textures, including metallics, minerals and woodgrains, it combines the beauty of exotic materials with the practicality of Zenolite.