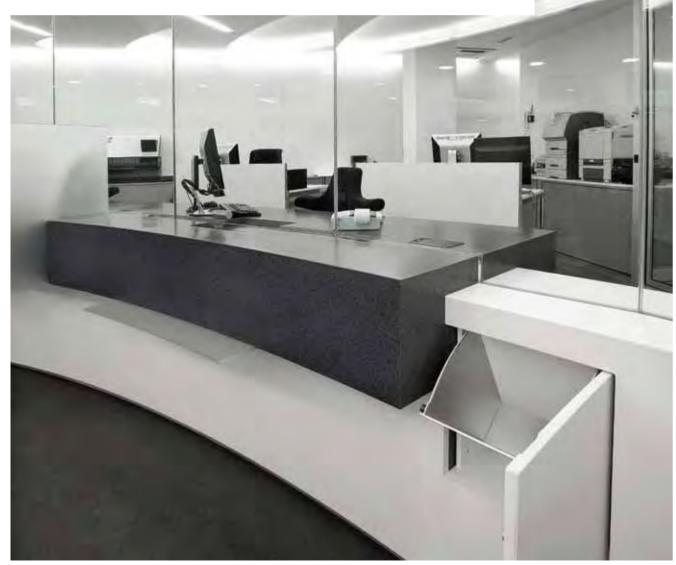

Kantonal Bank by Switzerland

Kantonal Bank by Switzerland

Olympia Stadion by Germany

Reception Desk by France

Money Exchange in Eurostar by U.K

#### BANK

#### Various color ranges of white

Most commonly used Staron color for offices and public facilities is white. We offer a variety of 20 white colors in this series. From pure white solids to special coating and transparent chip patterns, you can transform an office environment with our white color range.