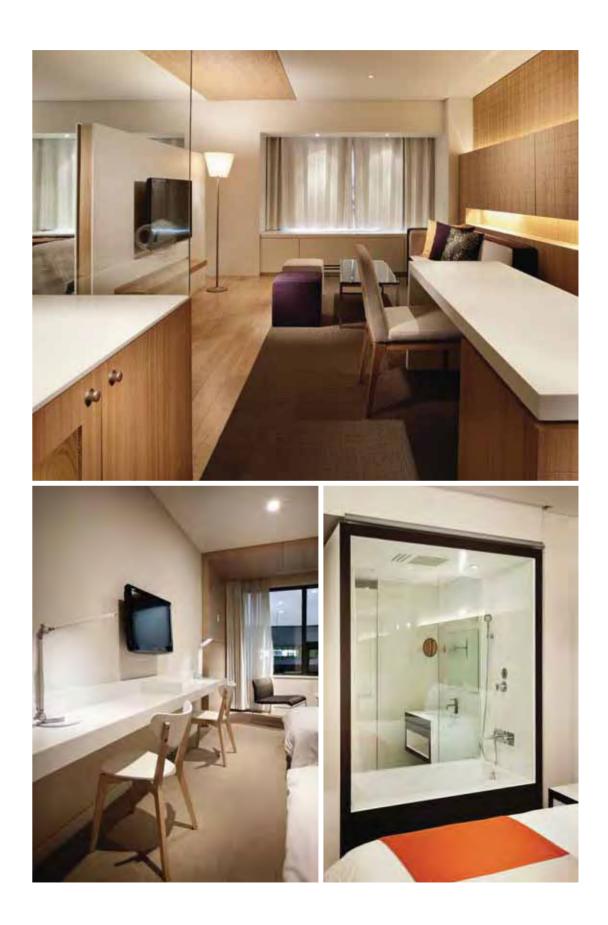

### BEDROOM

#### Staron, the best interiors for the most discerning clients

Staron strives to exceed quality expectations of any design concept. Whether you are designing a modern, classic or unique concept, Staron solid surface is well suited for any interior décor. In addition, the smooth surfaces, clean edges, variety of colors range, and durable properties of the material will complete the space of any designer's vision.

#### Seamless clean designs

Staron is an impeccably flawless synthetic acrylic solid surface. No matter what shape is envisioned for the product, the smooth surfaces create a seamless finished design. These subtle features differentiate materials of high quality design.

Sheraton Grand Walkerhill Hotel by Korea