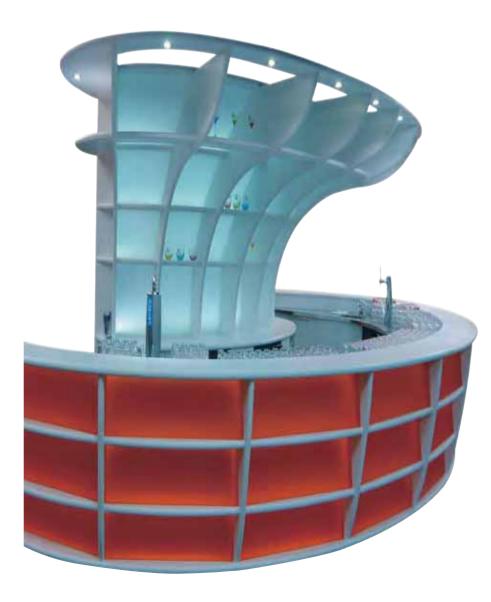

#### Luminous transparent chips of Tempest

Hotel restaurants frequented by many guests are often good indicators of the grade of the hotel. Utilizing the world's first transparent acrylic chips will help accentuate the décor of luxury restaurants. Tempest's specialized coating technology is applied to create a premium solid surface. In addition, we strive to capture the designer's vision through the diverse range of colors.

#### Luminous transparent chips of Tempest

Tempest is the first transparent acrylic chip developed in the world. Using specialized coating technology, we offer a premium faux marble option. In addition, based on a systematic color system, we are committed to capturing a designer's thoughts and feelings.