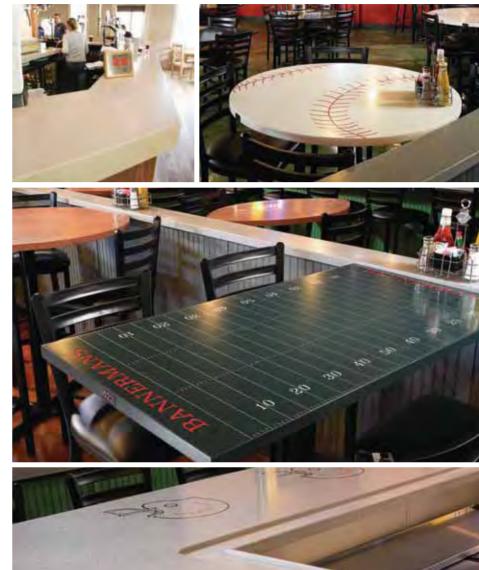

### CLEAN FINISH

#### A smart durable material

Staron is an extremely durable but also easy to restore surface cracks and scratches. Restaurants are heavy traffic spaces where customers come and go. Use Staron to prolong the newness of your atmosphere

| Mcdonald by France  |  |
|---------------------|--|
| Restaurant by Ltaly |  |
| KFC by France       |  |