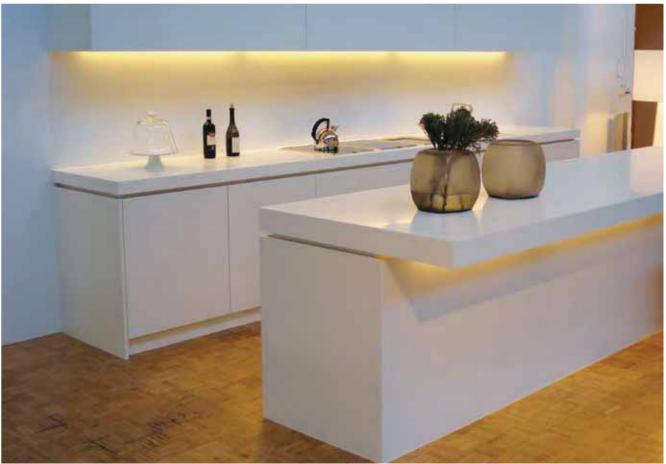

### ACTIVITY

#### **Durable material resistant to** surface damage

Staron solid surface is a durable material that can easily withstand heavy surface use and is impact resistant. In case of damage or cracks, the surface is easily repaired as if new. In addition, the non-porous surface is impervious to moisture, making them highly resistant to bacterial growth. Whether you are designing an RV, yacht or a confined space for a variety of activities, it is a sanitary material choice.