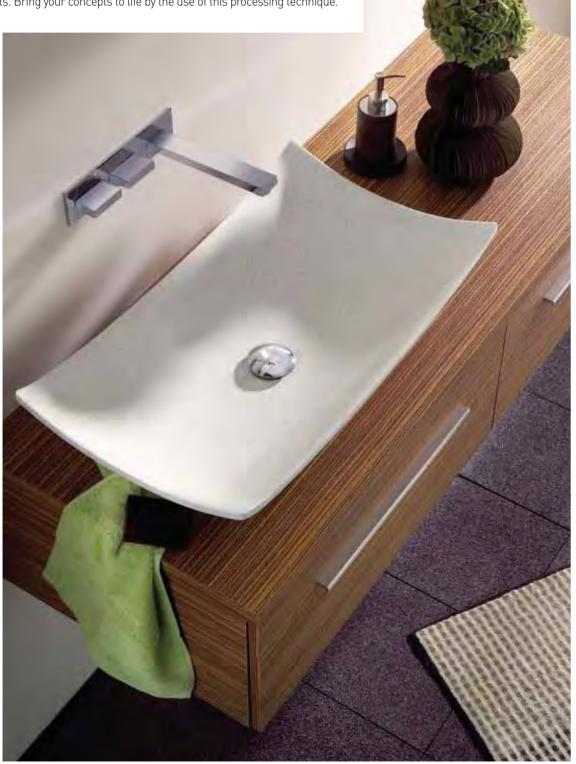

#### Designed according to the designer's idea

Staron is a smart choice for a material that can be thermoformed into the designers envisioned concepts. Bring your concepts to life by the use of this processing technique.

Ambiance Bain by France

Thermoforming is the process of heating at a constant temperature to bend sections of Staron<sup>®</sup> sheets to create various desired shapes. The formability of Staron<sup>®</sup> allows designers to obtain many different shapes and curves.