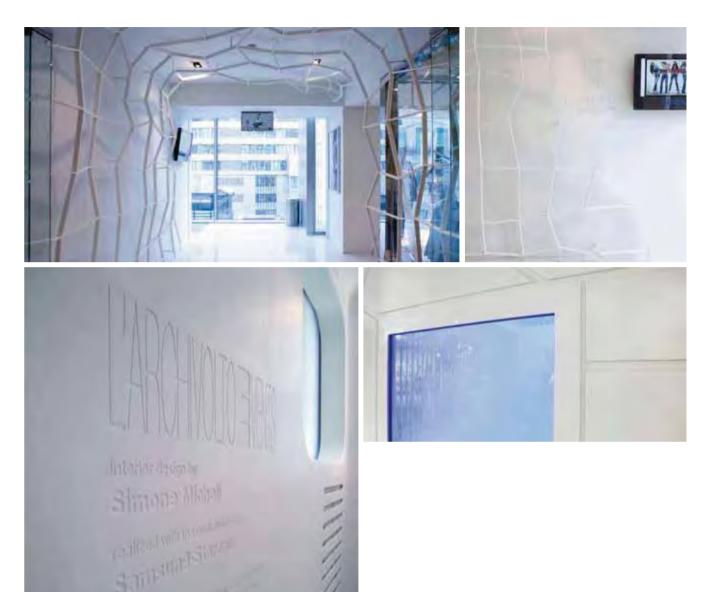

#### <u>Staron,</u> <u>creates stylish gallery spaces</u>

Staron's smooth surface features convey a futuristic feel that is a lively addition to a stylish showroom. The various colors and smooth surface treatments allow products to stand out more. The easy care of the stain resistant and heat resistant surfaces of Staron makes it a comfortable choice for exhibitions.