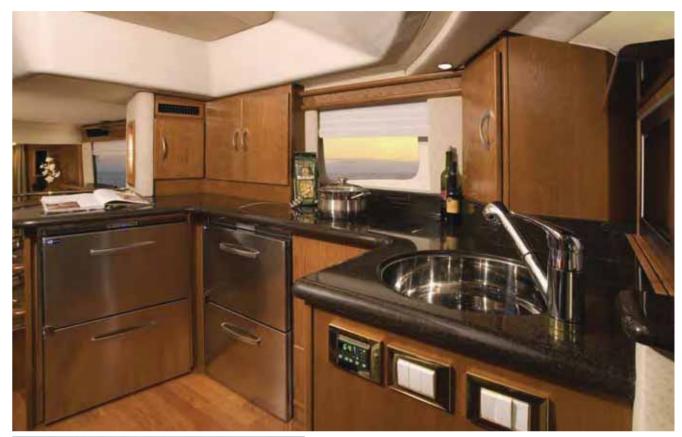

#### **Durable material resistant to** surface damage

Staron solid surface is a durable material that can easily withstand heavy surface use and is impact resistant. In case of damage or cracks, the surface is easily repaired as if new. In addition, the non-porous surface is impervious to moisture, making them highly resistant to bacterial growth. Whether you are designing an RV, yacht or a confined space for a variety of activities, it is a sanitary material choice.