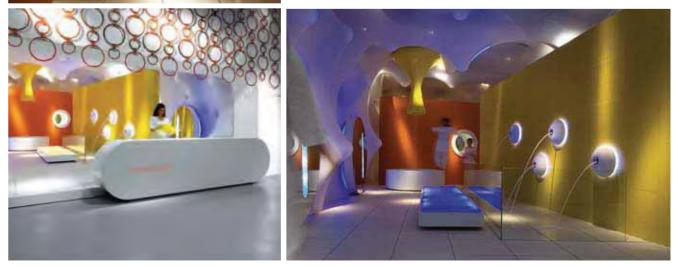

#### Luminous transparent chips of Tempest

Hotel restaurants frequented by many guests are often good indicators of the grade of the hotel. Utilizing the world's first transparent acrylic chips will help accentuate the décor of luxury restaurants. Tempest's specialized coating technology is applied to create a premium solid surface. In addition, we strive to capture the designer's vision through the diverse range of colors.

#### Luminous transparent chips of Tempest

Tempest is the first transparent acrylic chip developed in the world. Using specialized coating technology, we offer a premium faux marble option. In addition, based on a systematic color system, we are committed to capturing a designer's thoughts and feelings.