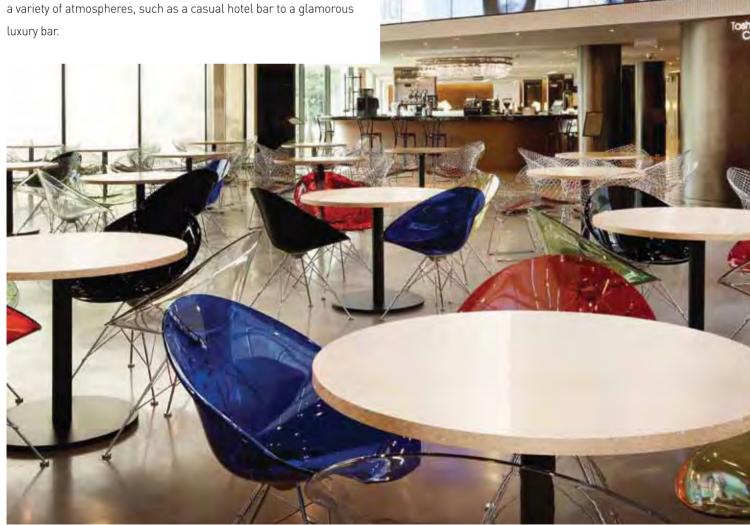

#### Luminous transparent chips of Tempest

Hotel restaurants frequented by many guests are often good indicators of the grade of the hotel. Utilizing the world's first transparent acrylic chips will help accentuate the décor of luxury restaurants. Tempest's specialized coating technology is applied to create a premium solid surface. In addition, we strive to capture the designer's vision through the diverse range of colors.

#### Express yourself with Staron

To help unleash the creativity of designers, Staron offers choices of smooth curves and surfaces to complete your design. The luminous transparency of the material is effective in creating glamorous interiors that can be transformed into a variety of new spaces.

Through the CNC process, transparency levels can be modified to match a variety of atmospheres, such as a casual hotel bar to a glamorous

Samsung Human Resources Development Center by Korea