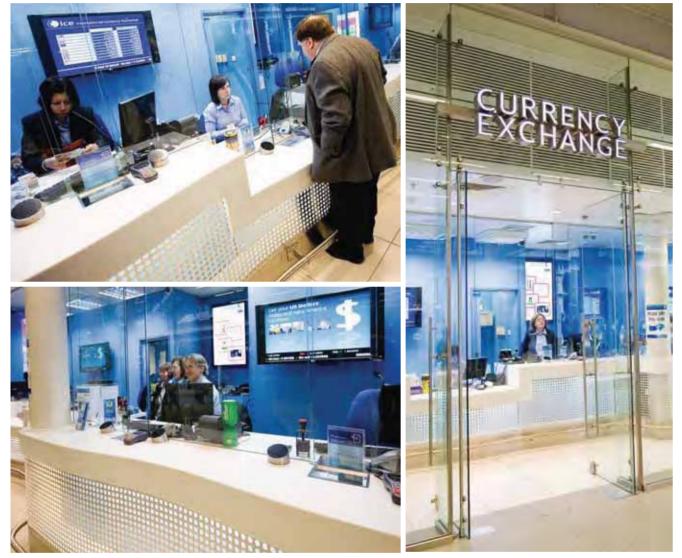

#### BANK

#### Various color ranges of white

Most commonly used Staron color for offices and public facilities is white. We offer a variety of 20 white colors in this series. From pure white solids to special coating and transparent chip patterns, you can transform an office environment with our white color range.

Kantonal Bank by Switzerland

Kantonal Bank by Switzerland

Olympia Stadion by Germany

Reception Desk by France

Money Exchange in Eurostar by U.K