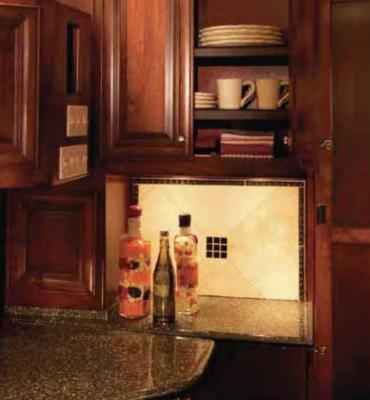

#### **Durable material resistant to** surface damage

Staron solid surface is a durable material that can easily withstand heavy surface use and is impact resistant. In case of damage or cracks, the surface is easily repaired as if new. In addition, the non-porous surface is impervious to moisture, making them highly resistant to bacterial growth. Whether you are designing an RV, yacht or a confined space for a variety of activities, it is a sanitary material choice.