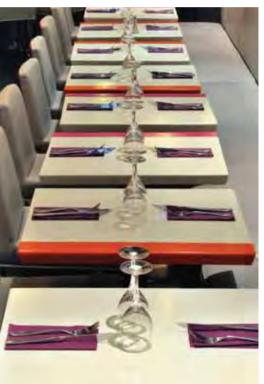

#### Luminous transparent chips of Tempest

Hotel restaurants frequented by many guests are often good indicators of the grade of the hotel. Utilizing the world's first transparent acrylic chips will help accentuate the décor of luxury restaurants. Tempest's specialized coating technology is applied to create a premium solid surface. In addition, we strive to capture the designer's vision through the diverse range of colors.

#### Luminous transparent chips of Tempest

Tempest is the first transparent acrylic chip developed in the world. Using specialized coating technology, we offer a premium faux marble option. In addition, based on a systematic color system, we are committed to capturing a designer's thoughts and feelings.