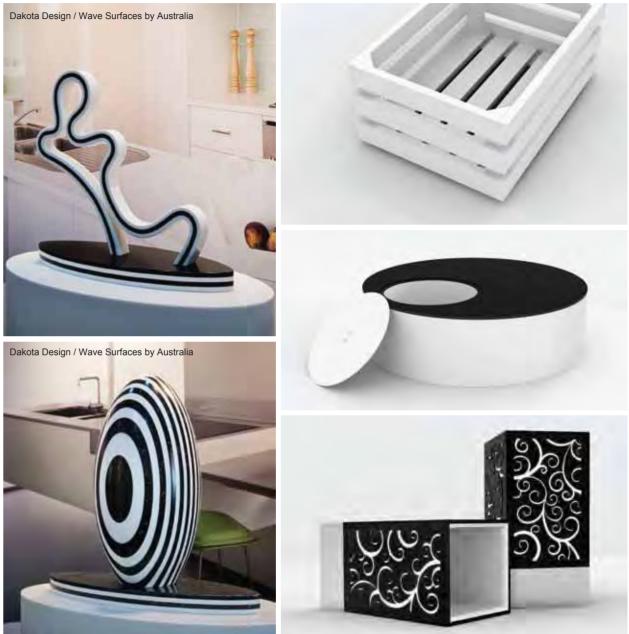

### CRAFT

#### Staron, the birth of a material with delicate features but rugged funtionality.

Staron solid surface is differentiated from other interior materials for its rugged functionality and versatility of use that can implement a designer's creative touch into a space.

Meet Staron, re-born as an art form.

Dakota Design / Wave Surfaces by Australia

#### Staron's CNC process can capture the delicate nuances of a designer's intent.

Despite the durable nature of the material, the ease of producing unique shapes allows a designer to freely realize their vision.