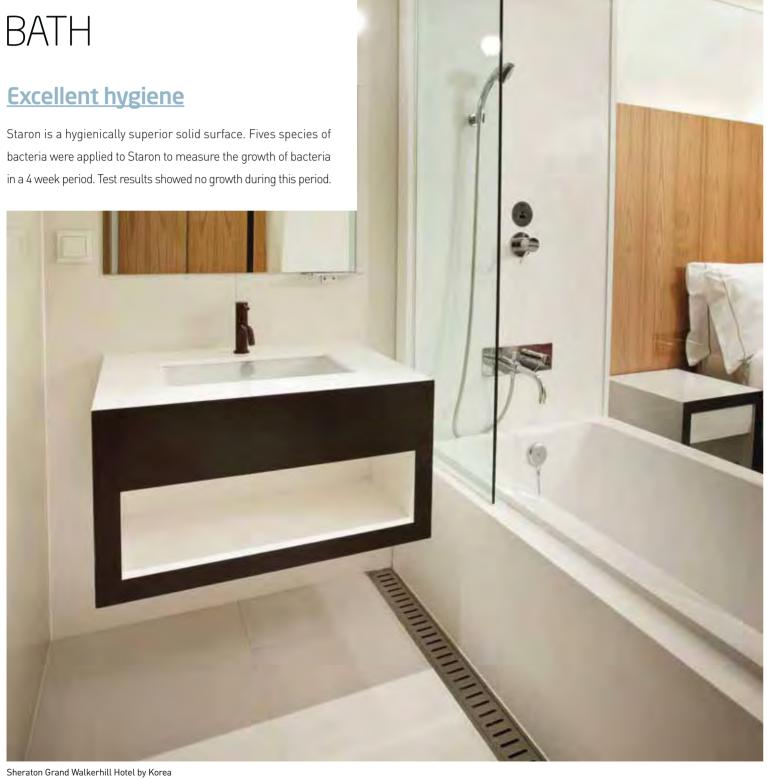

### BATH

bacteria were applied to Staron to measure the growth of bacteria

Hotel by France

#### Non-Porous Highly Hygienic Material

Unlike natural stone surfaces, Staron is non-porous and impervious to moisture, making them highly resistant to bacterial growth. Most pollutants can be easily removed from the