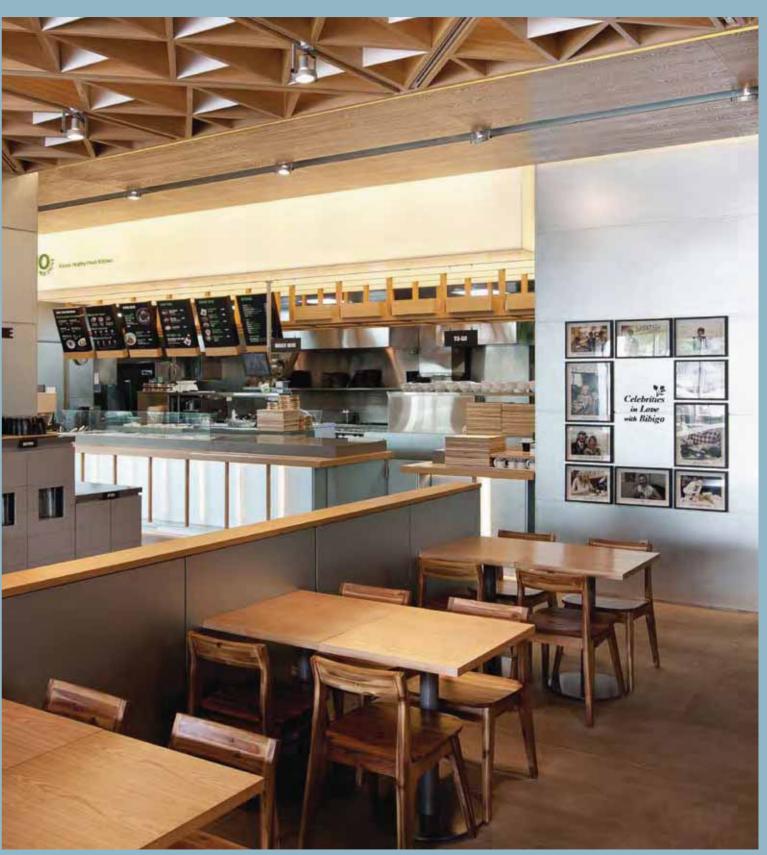

#### Staron, 5 special features

Clean finish Smooth seams Smooth surface Colorful designs and patterns Non-porous material

Bibigo Restaurant by Korea

### CLEAN FINISH

#### A smart durable material

Staron is an extremely durable but also easy to restore surface cracks and scratches. Restaurants are heavy traffic spaces where customers come and go. Use Staron to prolong the newness of your atmosphere