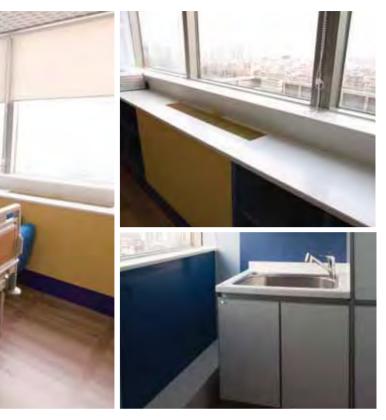

# Use Staron to offer the best medical service and safe environment.

Staron solid surface can be applied in various ways in the hospital. Not only can the material be easily formed to the desired shape but because of its contaminant resistant surfaces, it is a useful material to use in hospital interiors. For patients that spend long periods of time in the hospital, the environmentally friendly material is beneficial for the stability of the patient's health and peace of mind.

Wooridul Spine Hospital by Korea

#### A walk through hospital

Staron can facility the various shapes of hospital interiors. With the adhesive process, forms can be integrated into a seamless shape, reducing crevices that can spread contamination and protect patients from germs. The non-porous surfaces resist mold growth and germs from growing below the surface. The characteristics of this material are sanitary and are essential for materials used in the interiors of hospitals.