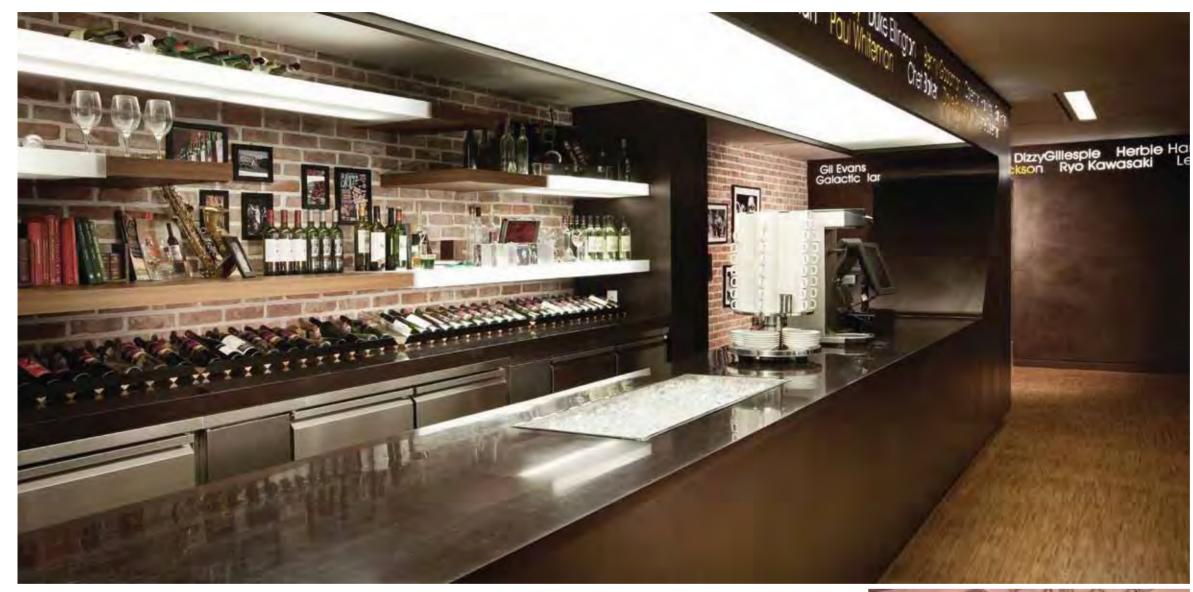

#### Luminous transparent chips of Tempest

Hotel restaurants frequented by many guests are often good indicators of the grade of the hotel. Utilizing the world's first transparent acrylic chips will help accentuate the décor of luxury restaurants. Tempest's specialized coating technology is applied to create a premium solid surface. In addition, we strive to capture the designer's vision through the diverse range of colors.

Through the CNC process, transparency levels can be modified to match a variety of atmospheres, such as a casual hotel bar to a glamorous

Samsung Human Resources Development Center by Korea