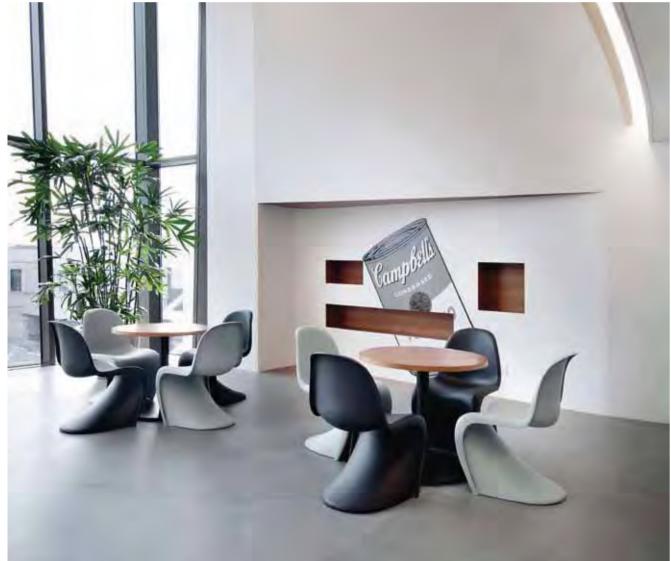

#### OFFICE

# Refined interiors styled with solid surface - Staron

Many offices and public facilities are focused on creating business efficiencies and improving the environment by reducing stress in the work place. We help you accomplish this through our superior processing power and providing interior design material that improves the quality of life of workers. PKF Office by Harry Poulos Architects Australia Dakota Design / Wave Surfaces by Australia