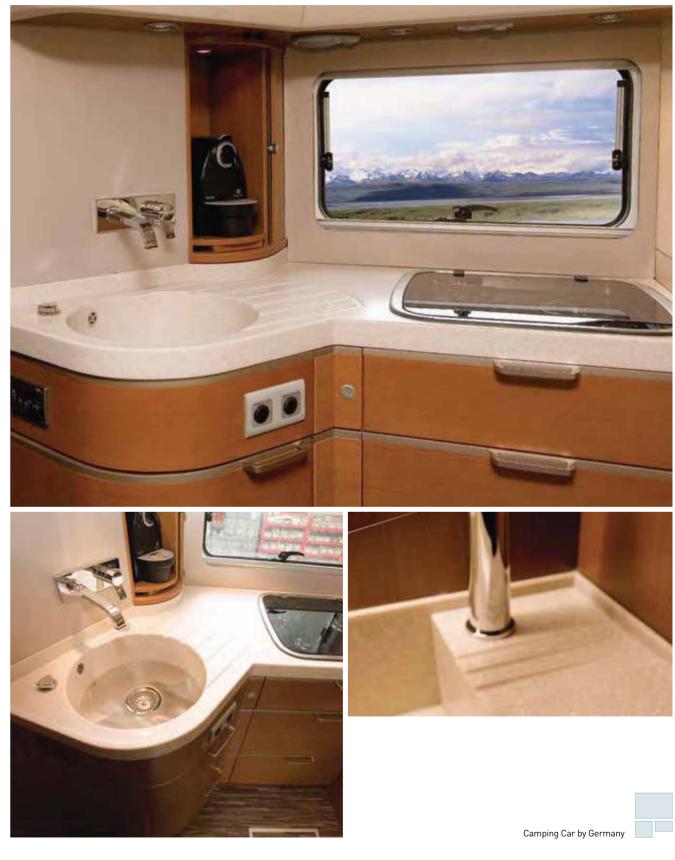

### ACTIVITY

#### **Durable material resistant to** surface damage

Staron solid surface is a durable material that can easily withstand heavy surface use and is impact resistant. In case of damage or cracks, the surface is easily repaired as if new. In addition, the non-porous surface is impervious to moisture, making them highly resistant to bacterial growth. Whether you are designing an RV, yacht or a confined space for a variety of activities, it is a sanitary material choice.

**STARON + TEMPEST** 

KITCHEN

Fleetwood RV by U.S.A