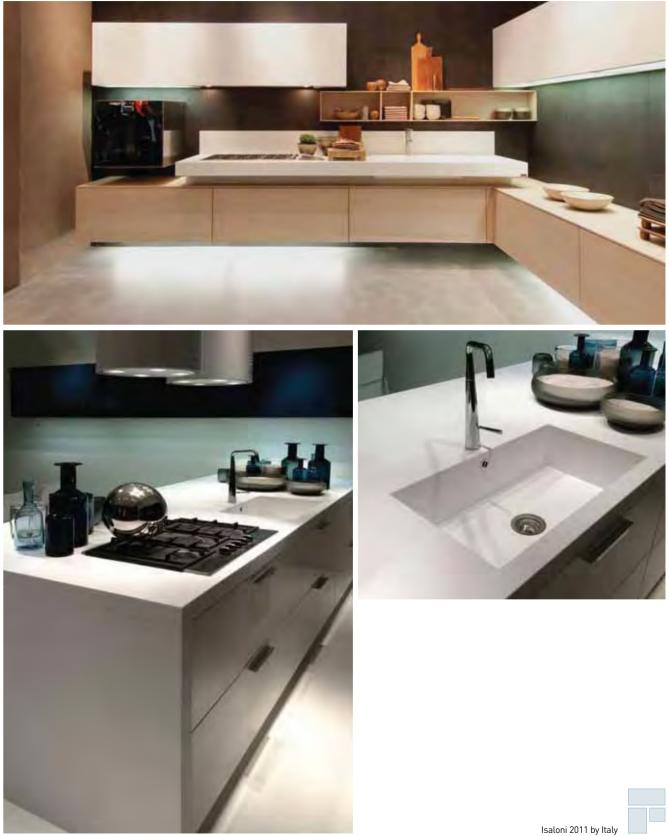

### ELEGANCE

#### Variety of smooth seamless surfaces and curves

Staron is an impeccably flawless synthetic acrylic marble. No matter what shape is envisioned for the product, the smooth surfaces create a seamless finished design. These subtle features differentiate materials of high quality design.

In addition, a variety of curves can be added for a sleek, unique design that meets your needs.

Euro Cucina by Italy

Kusshand by Korea

Isaloni 2011 by Italy