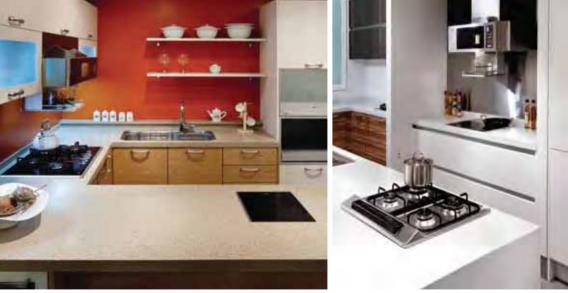

### ACTIVITY

#### **Durable material resistant to** surface damage

Staron solid surface is a durable material that can easily withstand heavy surface use and is impact resistant. In case of damage or cracks, the surface is easily repaired as if new. In addition, the non-porous surface is impervious to moisture, making them highly resistant to bacterial growth. Whether you are designing an RV, yacht or a confined space for a variety of activities, it is a sanitary material choice.

**STARON + TEMPEST** 

KITCHEN

Fleetwood RV by U.S.A