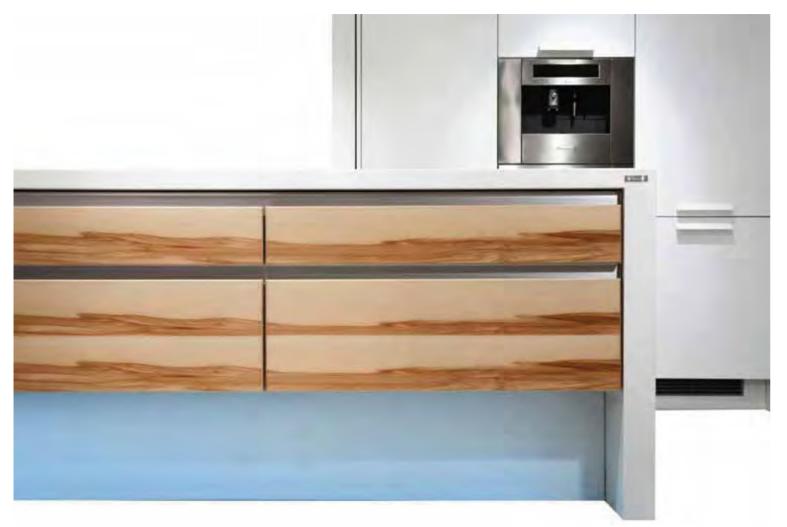

### ELEGANCE

#### Variety of smooth seamless surfaces and curves

Staron is an impeccably flawless synthetic acrylic marble. No matter what shape is envisioned for the product, the smooth surfaces create a seamless finished design. These subtle features differentiate materials of high quality design.

In addition, a variety of curves can be added for a sleek, unique design that meets your needs.

Euro Cucina by Italy

Kusshand by Korea

Isaloni 2011 by Italy