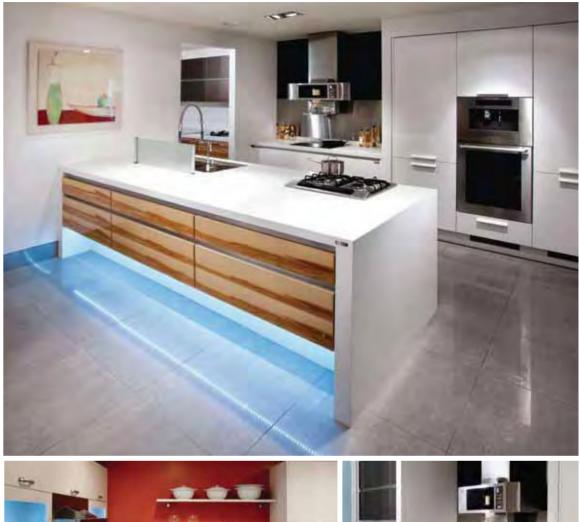

### SIMPLE

#### Smart material choice with easy restoration and maintenance

Due to its durability, it is easy to restore in the event there is a crack or damage to material. While cooking in the kitchen, you have probably damaged the tops of your counters with knives and cookware. Staron solid surface can be easily restored to make your kitchen new again.

Euro Cucina by Italy

Kitchen Showroom in meil by France

Euro Cucina by Italy

Isaloni 2011 by Italy

Kitchen Jungkind by Switzerland