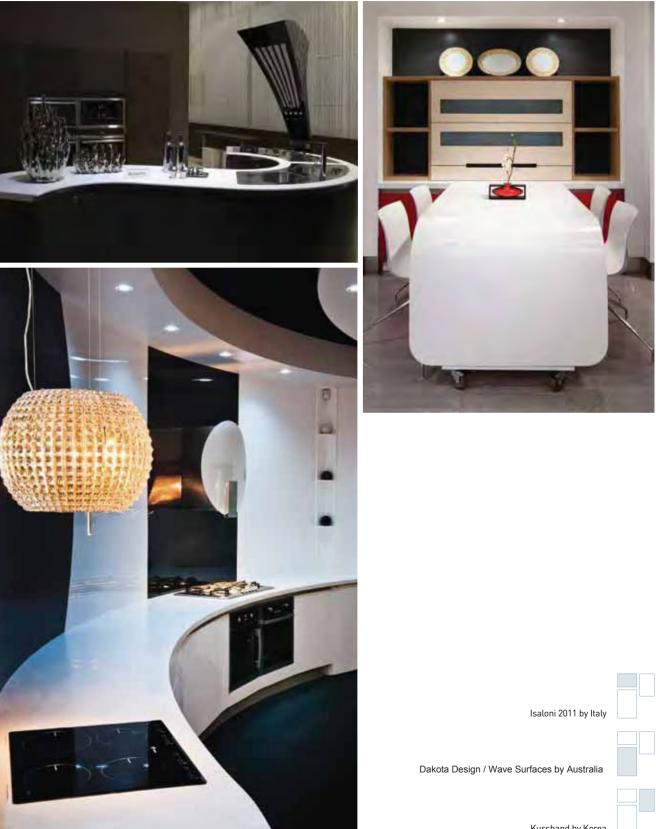

### ACTIVITY

#### **Durable material resistant to** surface damage

Staron solid surface is a durable material that can easily withstand heavy surface use and is impact resistant. In case of damage or cracks, the surface is easily repaired as if new. In addition, the non-porous surface is impervious to moisture, making them highly resistant to bacterial growth. Whether you are designing an RV, yacht or a confined space for a variety of activities, it is a sanitary material choice.

**STARON + TEMPEST** 

KITCHEN

Fleetwood RV by U.S.A