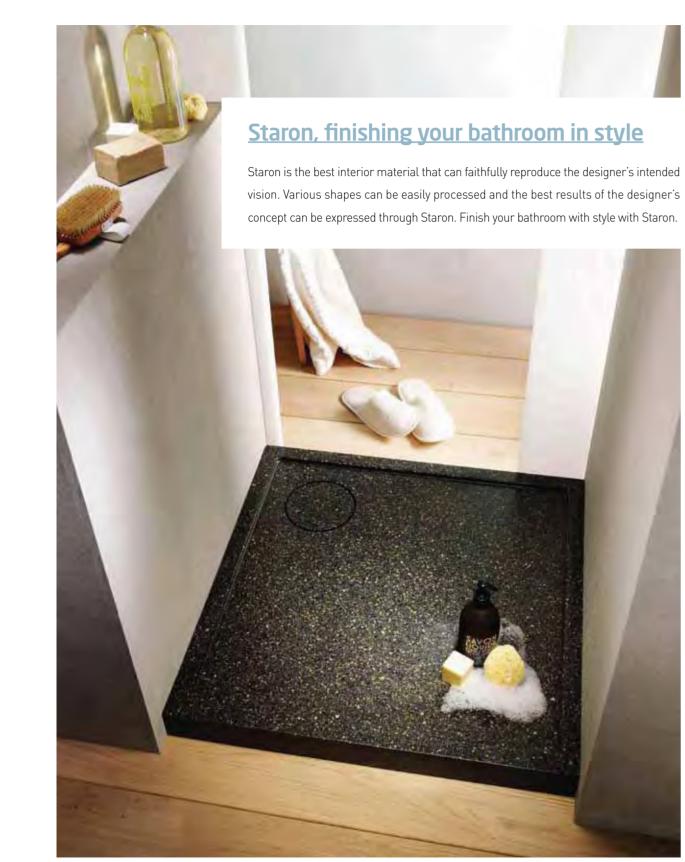

#### Designed according to the designer's idea

Staron is a smart choice for a material that can be thermoformed into the designers envisioned concepts. Bring your concepts to life by the use of this processing technique.

Ambiance Bain by France

Thermoforming is the process of heating at a constant temperature to bend sections of Staron<sup>®</sup> sheets to create various desired shapes. The formability of Staron<sup>®</sup> allows designers to obtain many different shapes and curves.