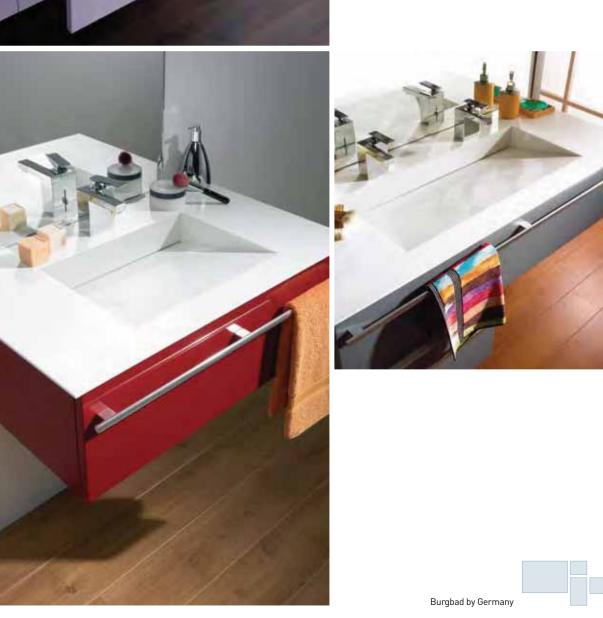

#### Designed according to the designer's idea

Staron is a smart choice for a material that can be thermoformed into the designers envisioned concepts. Bring your concepts to life by the use of this processing technique.

Ambiance Bain by France

Thermoforming is the process of heating at a constant temperature to bend sections of Staron<sup>®</sup> sheets to create various desired shapes. The formability of Staron<sup>®</sup> allows designers to obtain many different shapes and curves.