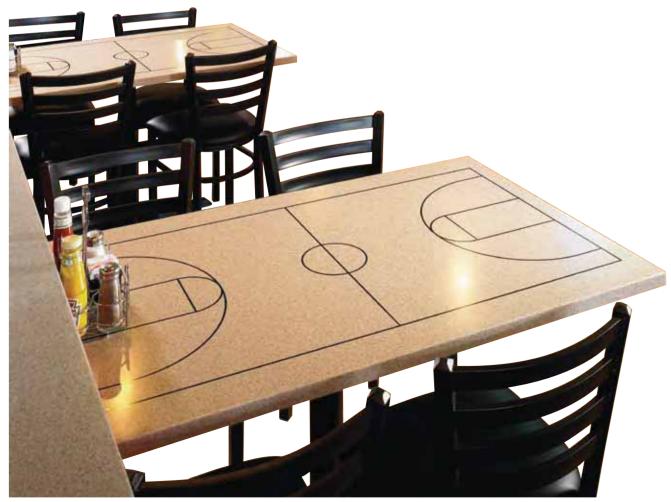

### CLEAN FINISH

#### A smart durable material

Staron is an extremely durable but also easy to restore surface cracks and scratches. Restaurants are heavy traffic spaces where customers come and go. Use Staron to prolong the newness of your atmosphere

| Mcdonald by France  |  |
|---------------------|--|
| Restaurant by Ltaly |  |
| KFC by France       |  |