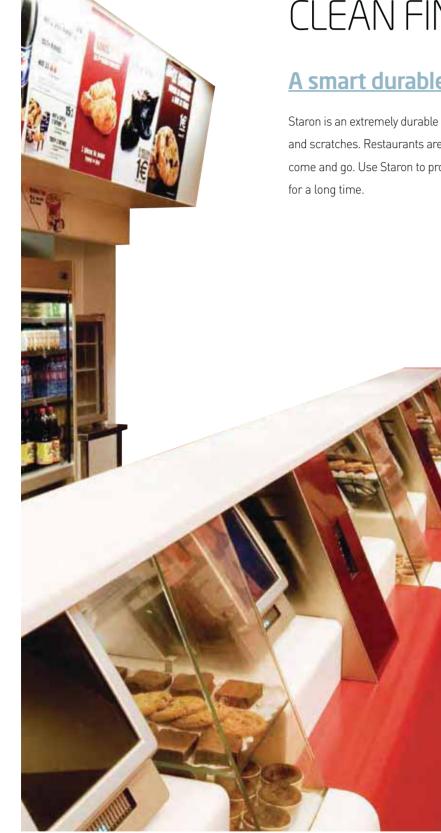

### CLEAN FINISH

#### A smart durable material

Staron is an extremely durable but also easy to restore surface cracks and scratches. Restaurants are heavy traffic spaces where customers come and go. Use Staron to prolong the newness of your atmosphere

| Mcdonald by France  |  |
|---------------------|--|
| Restaurant by Ltaly |  |
| KFC by France       |  |