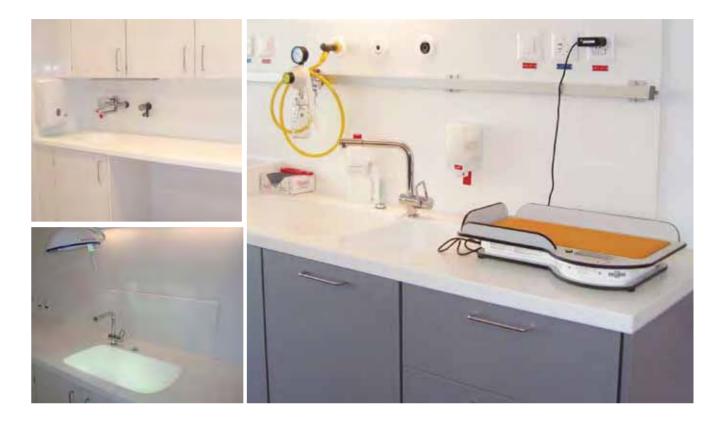

# Use Staron to offer the best medical service and safe environment.

Staron solid surface can be applied in various ways in the hospital. Not only can the material be easily formed to the desired shape but because of its contaminant resistant surfaces, it is a useful material to use in hospital interiors. For patients that spend long periods of time in the hospital, the environmentally friendly material is beneficial for the stability of the patient's health and peace of mind.

#### A walk through hospital

Staron can facility the various shapes of hospital interiors. With the adhesive process, forms can be integrated into a seamless shape, reducing crevices that can spread contamination and protect patients from germs. The non-porous surfaces resist mold growth and germs from growing below the surface. The characteristics of this material are sanitary and are essential for materials used in the interiors of hospitals.

#### **Chemical Resistant**

Staron solid surface is frequently used in hospitals because chemical contaminants can be easily removed from the surface of the material.

#### **Seamless**

Staron solid surface can be integrated as a seamless unit so that mold or bacteria growth is not possible. It is a sanitary and clean material that makes for a healthy environment.

#### Non-Porous Material

Unlike other finishes of natural stone, Staron has a nonporous surface that is water resistant. It prevents any bacterial growth and makes it easy to manage surface contaminates.