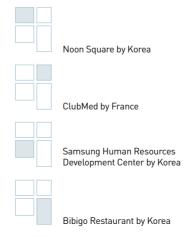

#### Staron, 5 special features

Clean finish Smooth seams Smooth surface Colorful designs and patterns Non-porous material

Bibigo Restaurant by Korea