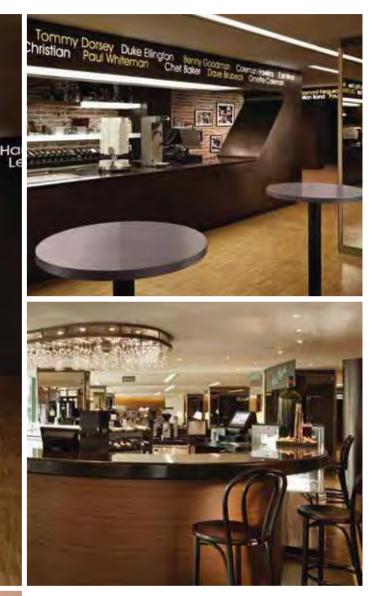

#### Luminous transparent chips of Tempest

Hotel restaurants frequented by many guests are often good indicators of the grade of the hotel. Utilizing the world's first transparent acrylic chips will help accentuate the décor of luxury restaurants. Tempest's specialized coating technology is applied to create a premium solid surface. In addition, we strive to capture the designer's vision through the diverse range of colors.

Through the CNC process, transparency levels can be modified to match a variety of atmospheres, such as a casual hotel bar to a glamorous

Samsung Human Resources Development Center by Korea