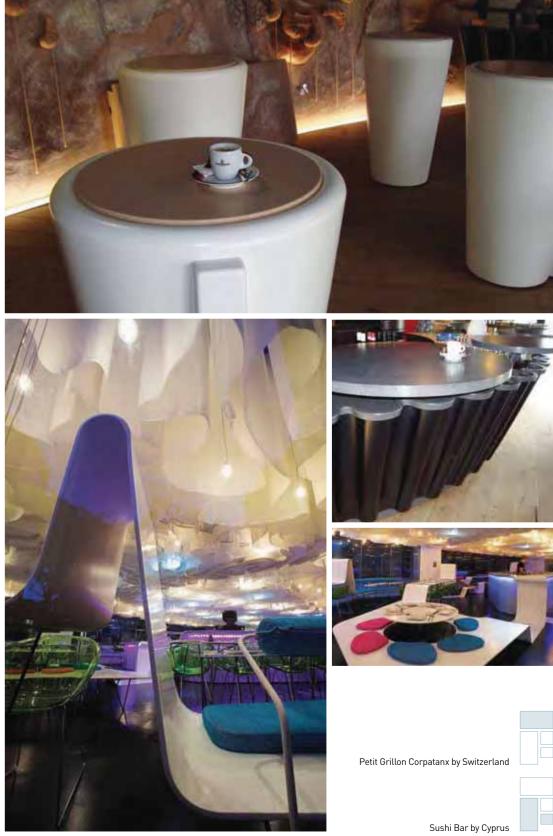

# SMOOTH SURFACE

Petit Grillon Corpatanx by Switzerland

#### Staron, born in various forms

Staron solid surface is able to unleash the creativity of a designer by offering versatile forms. Smooth curves and surfaces can help the completion of the design. Staron's transparency can add colorful variety to different interior spaces. You can use opaque faux marble cuts (CNC) or adjust the thickness to get a luminous transparency to an interior space.