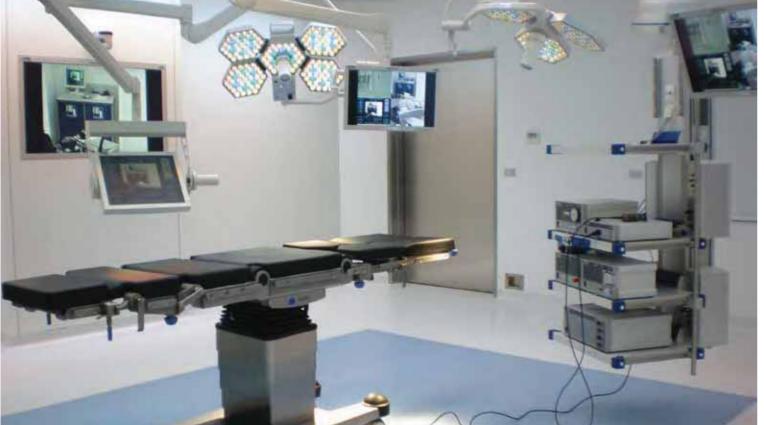

# Use Staron to offer the best medical service and safe environment.

Staron solid surface can be applied in various ways in the hospital. Not only can the material be easily formed to the desired shape but because of its contaminant resistant surfaces, it is a useful material to use in hospital interiors. For patients that spend long periods of time in the hospital, the environmentally friendly material is beneficial for the stability of the patient's health and peace of mind.

#### We are committed to making safe spaces for the most important moments.

Staron solid surface is a safe interior material for hospitals where hygiene and eco-friendly environments are a top priority.

St.Joe's Healcare by U.S.A

Operation Room by Taiwan