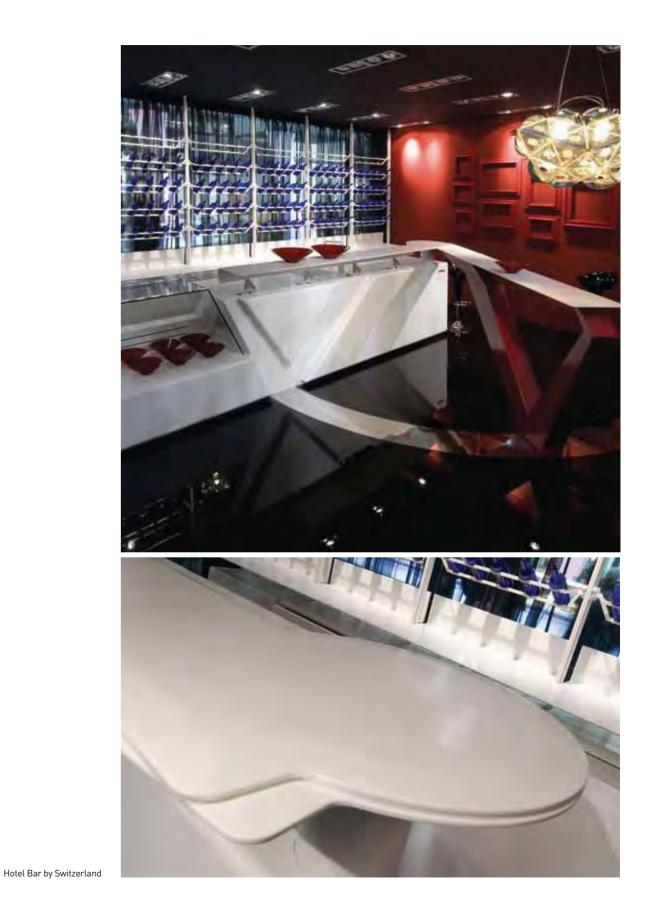

#### Luminous transparent chips of Tempest

Hotel restaurants frequented by many guests are often good indicators of the grade of the hotel. Utilizing the world's first transparent acrylic chips will help accentuate the décor of luxury restaurants. Tempest's specialized coating technology is applied to create a premium solid surface. In addition, we strive to capture the designer's vision through the diverse range of colors.

#### Express yourself with Staron

To help unleash the creativity of designers, Staron offers choices of smooth curves and surfaces to complete your design. The luminous transparency of the material is effective in creating glamorous interiors that can be transformed into a variety of new spaces.

Through the CNC process, transparency levels can be modified to match a variety of atmospheres, such as a casual hotel bar to a glamorous

Samsung Human Resources Development Center by Korea