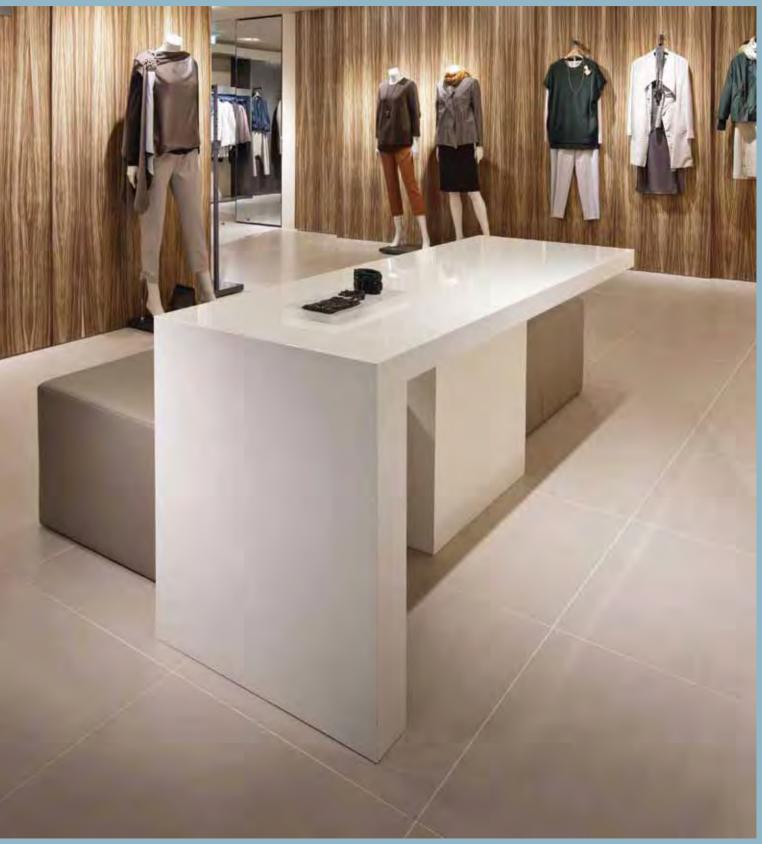

# Shop S. Mallcovering

#### Staron, 7 special features

Smooth surface

Subtle light transmittance

Colorful designs and patterns

Smooth seams

Fantastic detail

Clean finish

Non-porous material

### SMOOTH SURFACE

#### Staron, reproducing your imagination

Staron is an acrylic solid surface that can be bent, curved and sculptured to various shapes. A designer can fully reproduce their concepts with these interior finishes. Staron will strive to bring trendy and fantastic spaces for fashion and multi-shops.