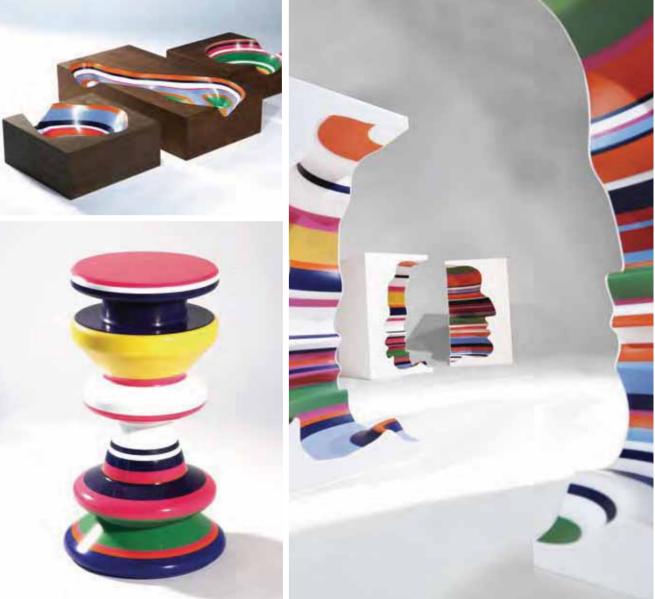

# CREATIVE WORK

Meet the special material made for designers.

Craft

Furniture

Art work

### CRAFT

#### Staron, the birth of a material with delicate features but rugged funtionality.

Staron solid surface is differentiated from other interior materials for its rugged functionality and versatility of use that can implement a designer's creative touch into a space.

#### Staron's CNC process can capture the delicate nuances of a designer's intent.

Despite the durable nature of the material, the ease of producing unique shapes allows a designer to freely realize their vision.

# FURNITURE

#### <u>Staron,</u> creating modern and unique furnitures.

Staron's superior durability and ability to add subtle details to furnishings makes it an ideal material choice for bringing design concepts to life. It is a furnishing material that embodies modern and unique designs of futuristic concepts.

### ART WORK

Staron, where ideas give birth to new colors.

Staron offers approximately 300 distinctive color and patterns ranges to express glamorous and creative designs. From natural colors to ambitious design concepts, an elegant solution is possible with this material.

Design by Markus Benesch

Design by Markus Benesch