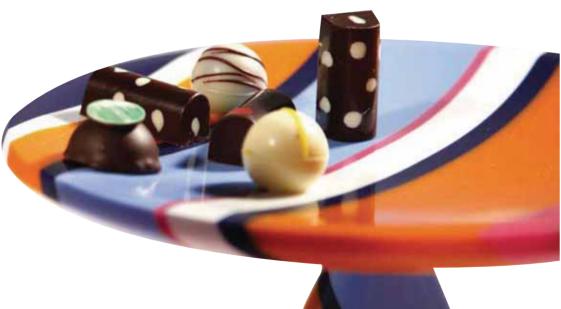

#### Luminous transparent chips of Tempest

Hotel restaurants frequented by many guests are often good indicators of the grade of the hotel. Utilizing the world's first transparent acrylic chips will help accentuate the décor of luxury restaurants. Tempest's specialized coating technology is applied to create a premium solid surface. In addition, we strive to capture the designer's vision through the diverse range of colors.

#### Luminous transparent chips of Tempest

Tempest is the first transparent acrylic chip developed in the world. Using specialized coating technology, we offer a premium faux marble option. In addition, based on a systematic color system, we are committed to capturing a designer's thoughts and feelings.