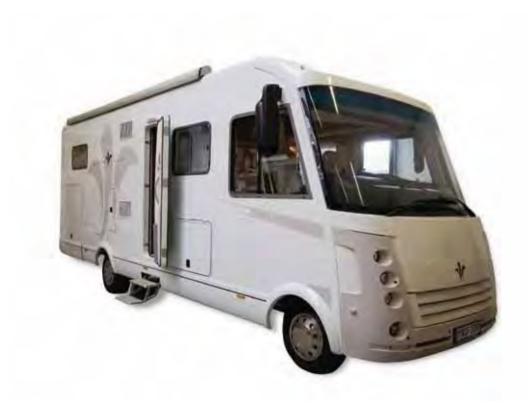

### ACTIVITY

#### **Durable material resistant to** surface damage

Staron solid surface is a durable material that can easily withstand heavy surface use and is impact resistant. In case of damage or cracks, the surface is easily repaired as if new. In addition, the non-porous surface is impervious to moisture, making them highly resistant to bacterial growth. Whether you are designing an RV, yacht or a confined space for a variety of activities, it is a sanitary material choice.

**STARON + TEMPEST** 

KITCHEN

Fleetwood RV by U.S.A