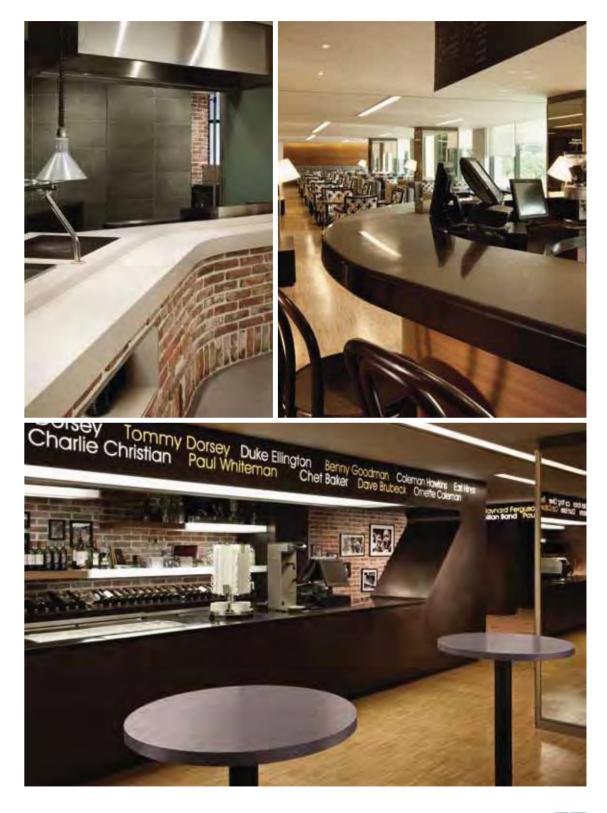

#### RESTAURANT

#### Luminous transparent chips of Tempest

Hotel restaurants frequented by many guests are often good indicators of the grade of the hotel. Utilizing the world's first transparent acrylic chips will help accentuate the décor of luxury restaurants. Tempest's specialized coating technology is applied to create a premium solid surface. In addition, we strive to capture the designer's vision through the diverse range of colors.

#### Express yourself with Staron

To help unleash the creativity of designers, Staron offers choices of smooth curves and surfaces to complete your design. The luminous transparency of the material is effective in creating glamorous interiors that can be transformed into a variety of new spaces.

Through the CNC process, transparency levels can be modified to match a variety of atmospheres, such as a casual hotel bar to a glamorous

Samsung Human Resources Development Center by Korea