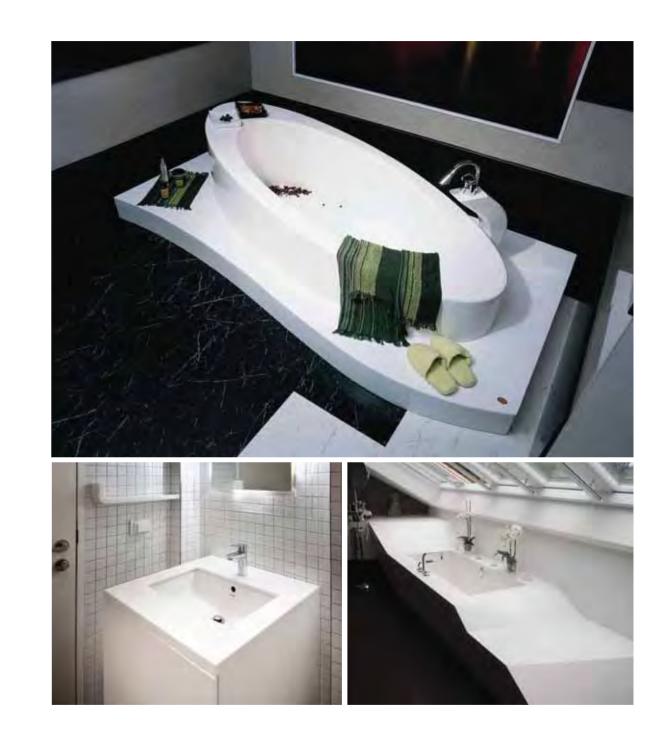

### REFRESH & CLEANLINESS

#### Start and end your day with Staron in an elegant bathroom

Bathroom design is sometimes referred to as the jewel of residential design. It is the most personal space where cleanliness is a requirement. It is where you start and end the day. Relieve the fatigue of daily stress in this space Staron offers you the best comfort and amenities.

#### **Seamless perfection**

Staron surfaces are installed with imperceptible seams which prevent fungi and bacterial growth in these hard to reach areas. In addition, when installing bathroom furniture and walls, you can seamlessly connect components and increase the successful completion of your design.

Not only will Staron's sleek, stylish finishes add to the aesthetic value of your bathroom space but also deliver a safe and hygienic environment.

Design\_Stuber Team by Switzerland

Bath by Korea

Bath by Germany

#### <u>Stylish finish, clean design</u>

Upgrade your bathroom furniture with Staron. Refresh your bathroom with stylish finishes, colors and variety of designs. Staron helps you re-imagine a stylish bathroom.