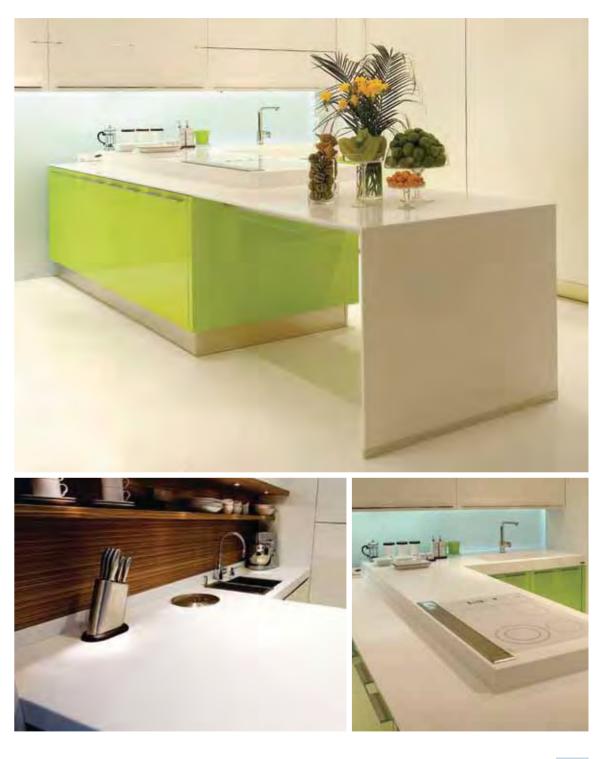

### ELEGANCE

#### Variety of smooth seamless surfaces and curves

Staron is an impeccably flawless synthetic acrylic marble. No matter what shape is envisioned for the product, the smooth surfaces create a seamless finished design. These subtle features differentiate materials of high quality design.

In addition, a variety of curves can be added for a sleek, unique design that meets your needs.

Euro Cucina by Italy

Kusshand by Korea

Isaloni 2011 by Italy