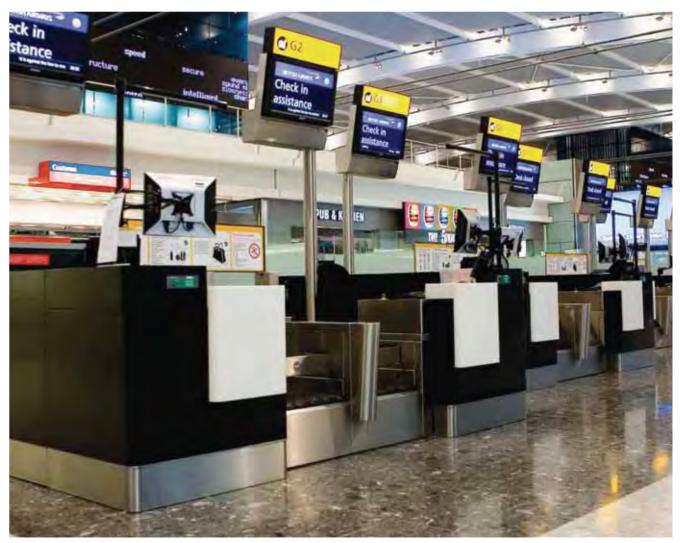

#### AIRPORT

# Staron, a smart material that is easy to maintain and repair

Staron solid surfaces are durable and impact resistant. In case of cracks or damage, you can easily restore the surface. Although Staron is not physically affected by the impact of the environment, over time, there may be slight changes to the gloss surface. To recover the original feel of the surface, you can easily apply light sanding and polish. High traffic areas like airports are ideal locations for Staron solid surface where quick fixes can keep the space looking new for an extended period of time.

Heathrow International Airport by U.K