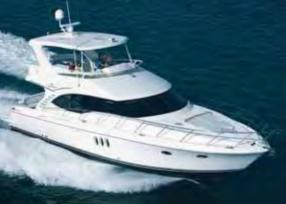

#### **Durable material resistant to** surface damage

Staron solid surface is a durable material that can easily withstand heavy surface use and is impact resistant. In case of damage or cracks, the surface is easily repaired as if new. In addition, the non-porous surface is impervious to moisture, making them highly resistant to bacterial growth. Whether you are designing an RV, yacht or a confined space for a variety of activities, it is a sanitary material choice.

**STARON + TEMPEST** 

KITCHEN

Fleetwood RV by U.S.A