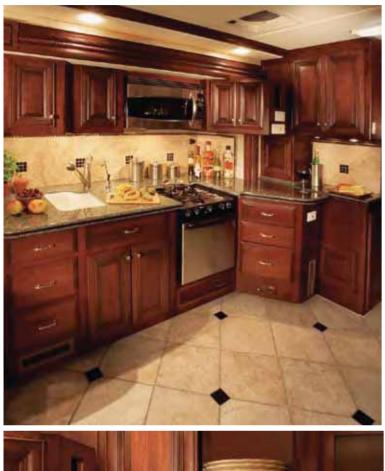

**STARON + TEMPEST** 

KITCHEN

Fleetwood RV by U.S.A

#### **Durable material resistant to** surface damage

Staron solid surface is a durable material that can easily withstand heavy surface use and is impact resistant. In case of damage or cracks, the surface is easily repaired as if new. In addition, the non-porous surface is impervious to moisture, making them highly resistant to bacterial growth. Whether you are designing an RV, yacht or a confined space for a variety of activities, it is a sanitary material choice.