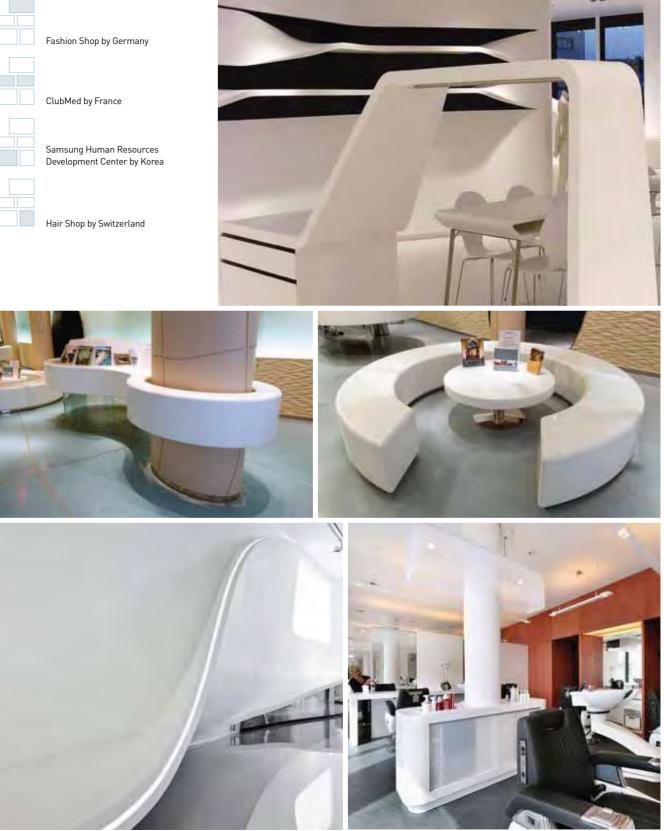

#### Staron, reproducing your imagination

Staron is an acrylic solid surface that can be bent, curved and sculptured to various shapes. A designer can fully reproduce their concepts with these interior finishes. Staron will strive to bring trendy and fantastic spaces for fashion and multi-shops.

| Fashion Shop by Germany                                |
|--------------------------------------------------------|
|                                                        |
| ClubMed by France                                      |
|                                                        |
| Samsung Human Resources<br>Development Center by Korea |
|                                                        |
|                                                        |
| Hair Shop by Switzerland                               |