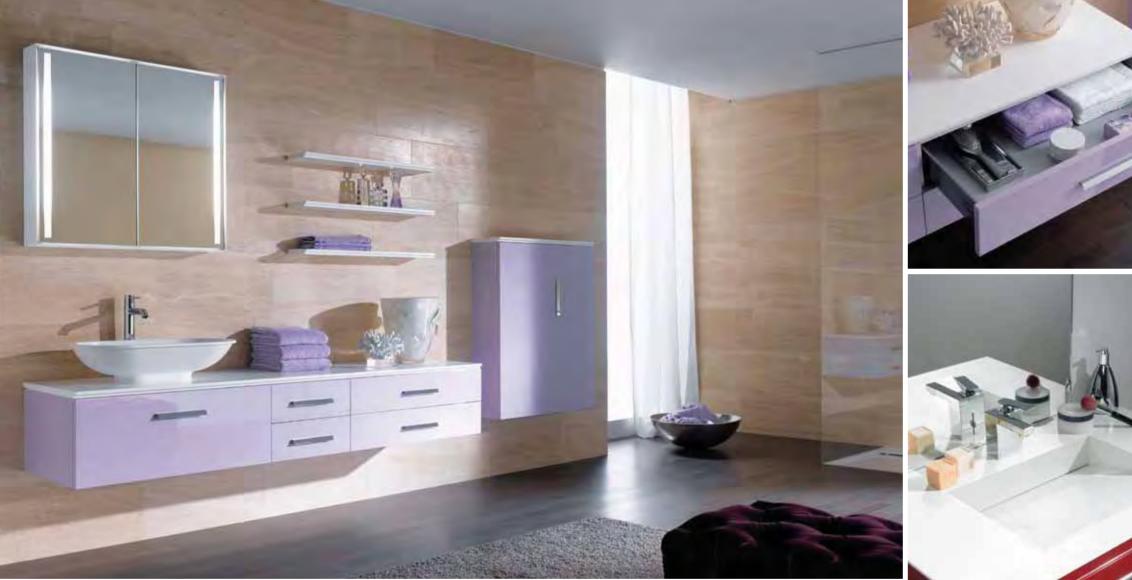

#### <u>Stylish finish, clean design</u>

Upgrade your bathroom furniture with Staron. Refresh your bathroom with stylish finishes, colors and variety of designs. Staron helps you re-imagine a stylish bathroom.

#### Designed according to the designer's idea

Staron is a smart choice for a material that can be thermoformed into the designers envisioned concepts. Bring your concepts to life by the use of this processing technique.