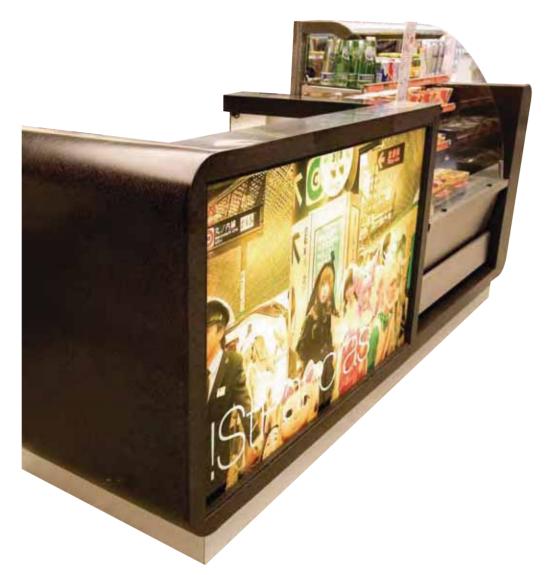

#### Staron, helping you express creative space

Staron solid surface is differentiated from other interior materials for its rugged functionality and versatility of use that can implement a designer's creative touch into a space. In addition, based on a systematic color system, we are able to capture a designer's thoughts and feelings in the design of a restaurant.

Pub by U.S.A

Eurostar & Yo Sushi Bar by U.K