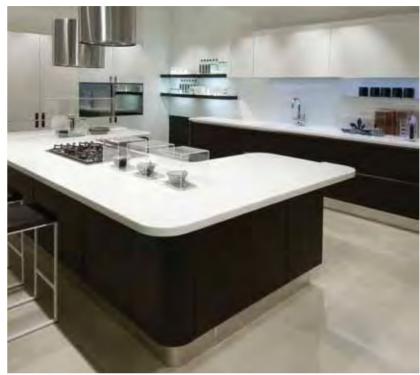

### ACTIVITY

#### **Durable material resistant to** surface damage

Staron solid surface is a durable material that can easily withstand heavy surface use and is impact resistant. In case of damage or cracks, the surface is easily repaired as if new. In addition, the non-porous surface is impervious to moisture, making them highly resistant to bacterial growth. Whether you are designing an RV, yacht or a confined space for a variety of activities, it is a sanitary material choice.

**STARON + TEMPEST** 

KITCHEN

Fleetwood RV by U.S.A