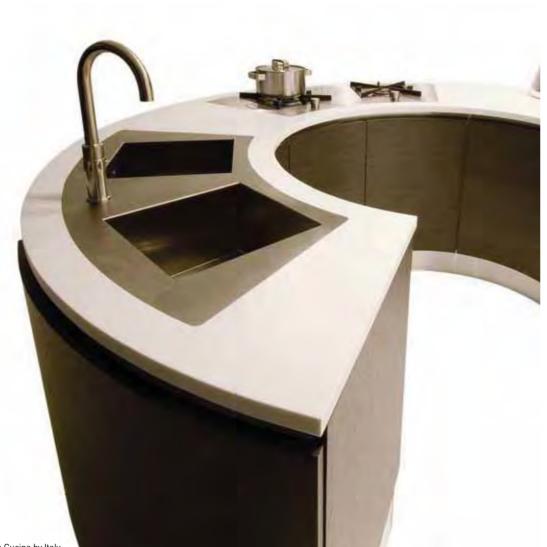

### SIMPLE

#### Smart material choice with easy restoration and maintenance

Due to its durability, it is easy to restore in the event there is a crack or damage to material. While cooking in the kitchen, you have probably damaged the tops of your counters with knives and cookware. Staron solid surface can be easily restored to make your kitchen new again.

Euro Cucina by Italy

Kitchen Showroom in meil by France

Euro Cucina by Italy

Isaloni 2011 by Italy

Kitchen Jungkind by Switzerland