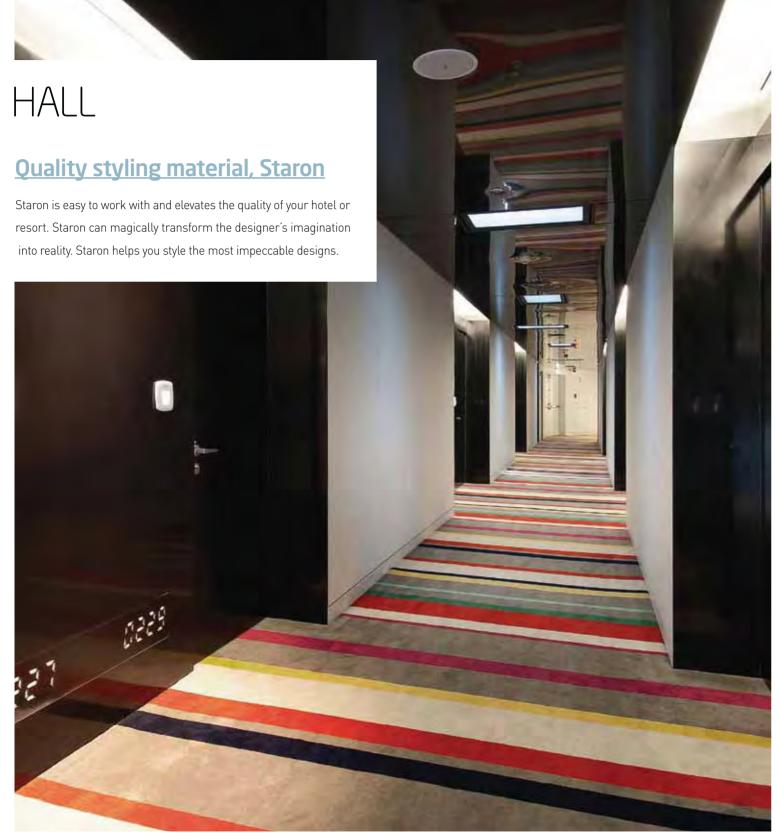

# STYLISH INTERIOR

storon<sup>®</sup> | tempest<sup>®</sup> |

# STYLISH INTERIOR