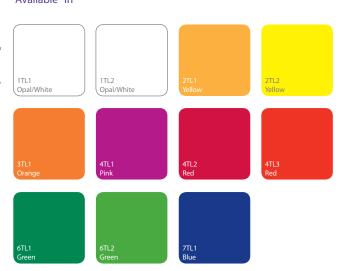

## Available in

Optimised for use with white LEDs, the 11 standard colours which make up the Perspex \* Spectrum LED range have a bold intense reflected colour in daylight, and when lit can be used to create bright, evenly illuminated signs, with a slim profile free from hot spots thanks to their excellent diffusing power.