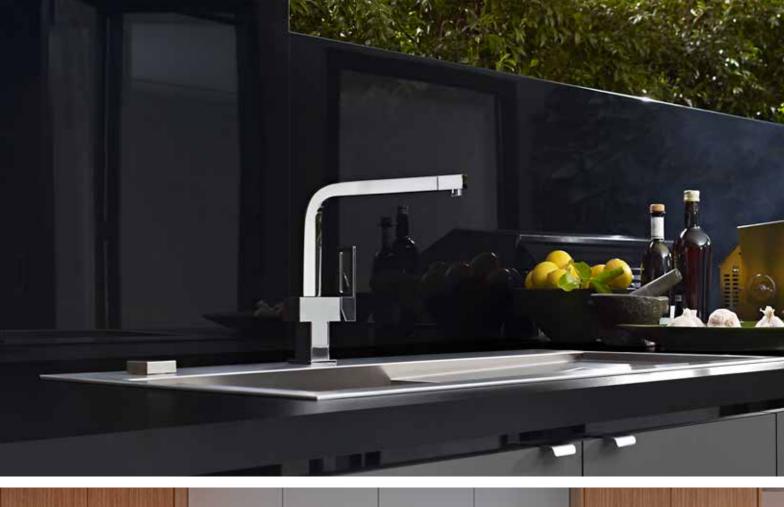

## Décor range

Black Ice

Germancraft Kitchens Top Splashback in **Allplastics Metaline Black Ice.** Benchtop in **Allplastics Alfresco Compact Laminate Manganese.**Bottom splashback in **Allplastics Metaline in Palladium Perle**.