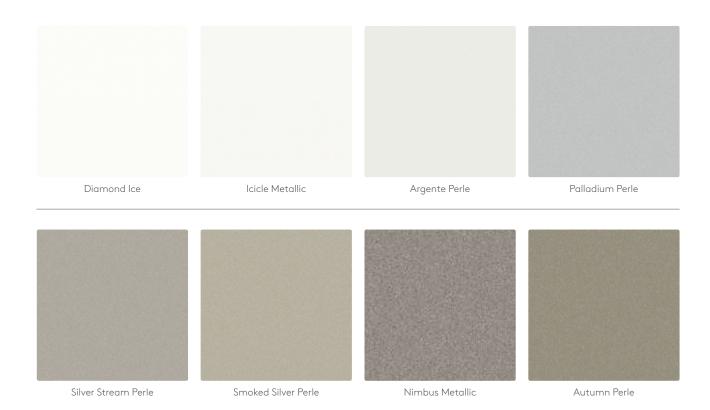

## Décor range

Black Ice

Germancraft Kitchens Top Splashback in **Allplastics Metaline Black Ice.** Benchtop in **Allplastics Alfresco Compact Laminate Manganese.**Bottom splashback in **Allplastics Metaline in Palladium Perle**.