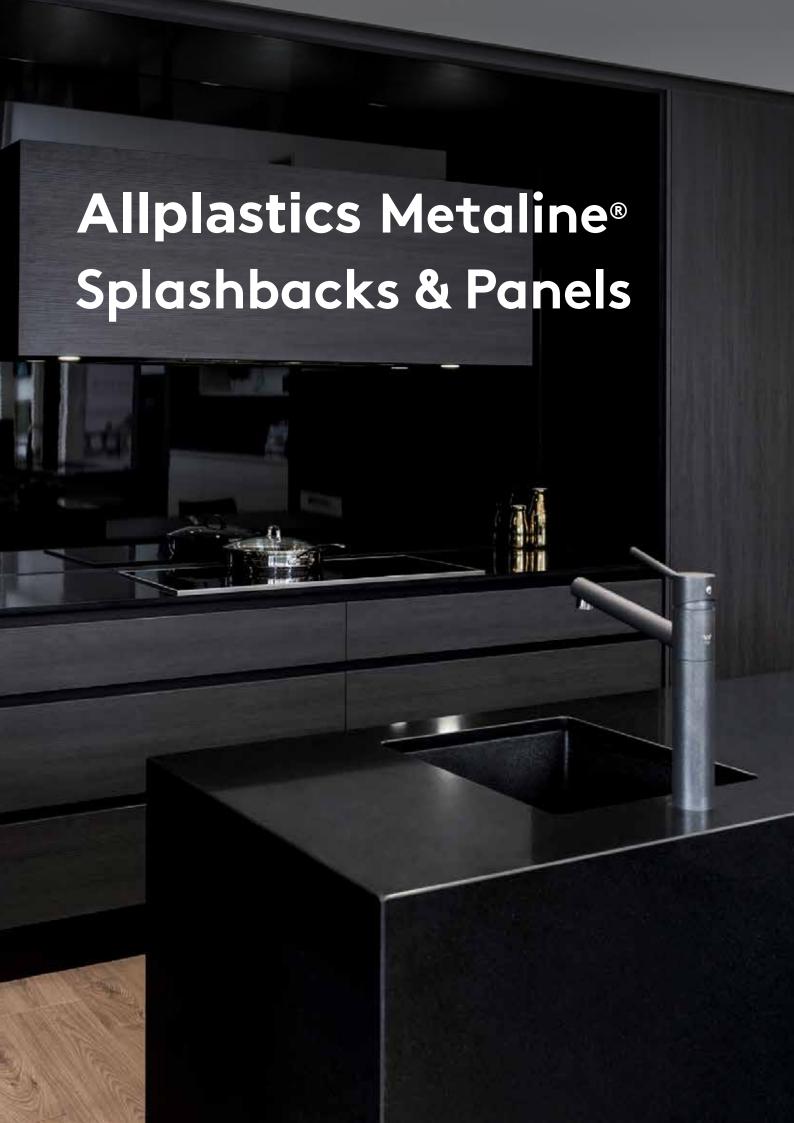

## Allplastics Metaline® Splashbacks and Panels

A smarter way to inspire your home or commercial space.

This innovative, easy to install aluminium-based system boasts a clean continuous look that's comparable to glass, but with superior cost efficiency and versatility. With its ability to fold and bend, together with seamless finish, Metaline is ideal for a range of applications. From curved pillars and feature walls to bathrooms and wall linings, it offers surface solutions that are both flexible and functional.

A fire retardant core, means Metaline is suitable for use behind both gas and electric cooktops. When correctly installed according to the Metaline Fabrication Manual, Metaline is compliant with the Building Code of Australia and AS/NZS 5601 Gas Installation Code. This product can be easily fitted to accommodate power points, fixtures and taps and with superior stain, mould and heat resistance, Metaline has outstanding durability backed by a seven year limited warranty. Choose from two panel sizes (3600 x 1500mm, 3600 x 800mm), and whatever your next project may be, make a smooth, confident statement with Metaline.

## Décor range

Black Ice

Germancraft Kitchens Top Splashback in **Allplastics Metaline Black Ice.** Benchtop in **Allplastics Alfresco Compact Laminate Manganese.**Bottom splashback in **Allplastics Metaline in Palladium Perle**.