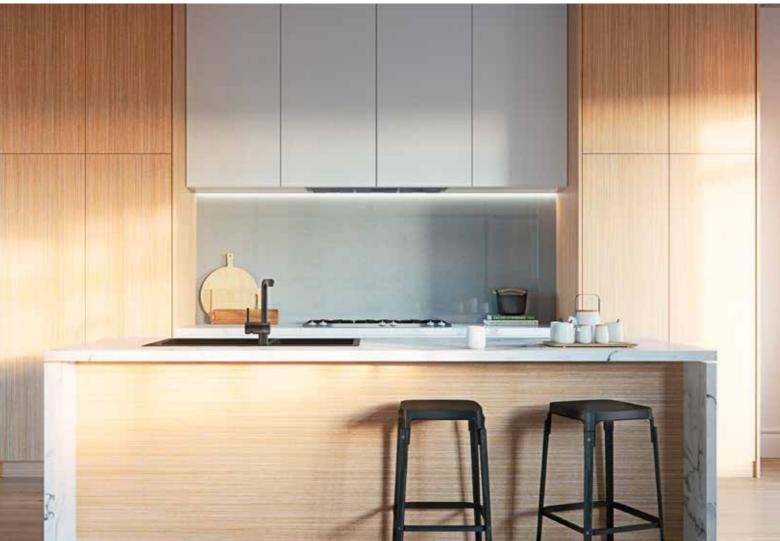

## Décor range

Black Ice

Germancraft Kitchens Top Splashback in **Allplastics Metaline Black Ice.** Benchtop in **Allplastics Alfresco Compact Laminate Manganese.**Bottom splashback in **Allplastics Metaline in Palladium Perle**.