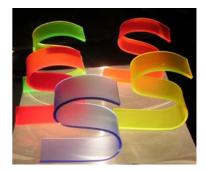

## Striking fluorescent edge with a soft sheer finish

Part of the innovative range of Perspex<sup>®</sup> from Lucite<sup>®</sup> solutions, Perspex<sup>®</sup> Fluorescent Anti-Reflective has a fluorescent edge effect and a double sided textured surface. It is ideal for a range of indoor POP/POS, architectural, design and display applications – from signs to shelving, from window displays to interior design.

#### **Superb features**

- Translucent
- □ Exciting live edge effect
- □ Sheer effect (Anti-Reflective)
- □ Vibrant and modern colours
- □ Ideal for POP, Retail, Interior displays or signs

An added advantage of having Perspex<sup>®</sup> Fluorescent Anti-Reflective is the soft sheer surface texture on both sides of the sheet, punctuated by the striking fluorescent edge effect to give endless possibilities.