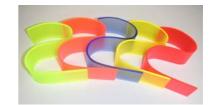

## Striking fluorescent edge with a soft sheer finish

Part of the innovative range of Perspex<sup>®</sup> from Lucite<sup>®</sup> solutions, Perspex<sup>®</sup> Fluorescent Anti-Reflective has a fluorescent edge effect and a double sided textured surface. It is ideal for a range of indoor POP/POS, architectural, design and display applications – from signs to shelving, from window displays to interior design.

#### **Superb features**

- Translucent
- □ Exciting live edge effect
- □ Sheer effect (Anti-Reflective)
- □ Vibrant and modern colours
- □ Ideal for POP, Retail, Interior displays or signs

An added advantage of having Perspex<sup>®</sup> Fluorescent Anti-Reflective is the soft sheer surface texture on both sides of the sheet, punctuated by the striking fluorescent edge effect to give endless possibilities.