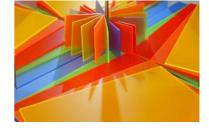

## Striking fluorescent edge with a soft sheer finish

Part of the innovative range of Perspex<sup>®</sup> from Lucite<sup>®</sup> solutions, Perspex<sup>®</sup> Fluorescent Anti-Reflective has a fluorescent edge effect and a double sided textured surface. It is ideal for a range of indoor POP/POS, architectural, design and display applications – from signs to shelving, from window displays to interior design.

#### **Product Range**

Launched in five contemporary colours Sheet size: 3050x2030mm Thickness: 3mm

| Solar Yellow | 2T42 |
|--------------|------|
| Lava Orange  | 3T29 |
| Mars Red     | 4T66 |
| Acid Green   | 6T86 |
| Neptune Blue | 7T9C |
|              |      |