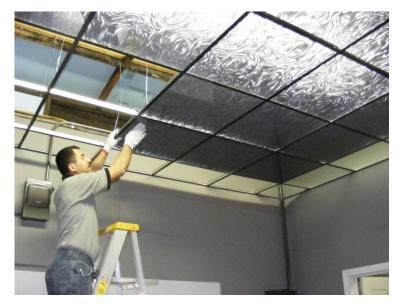

Rowlux Illusion film is characterized by its startling optical effects that add motion and depth to any project.

Illusion film is easily printable and can be scored, hot stamped, bonded and die-cut.

This new specialty film is ideal for applications such as restaurant & bar fixtures, vending machines, point of sale, displays, aquariums, decals, signage, partitions, light pendants, home furnishing, business cards and many other ingenious applications. Virtually anywhere you need visual impact or attract attention.