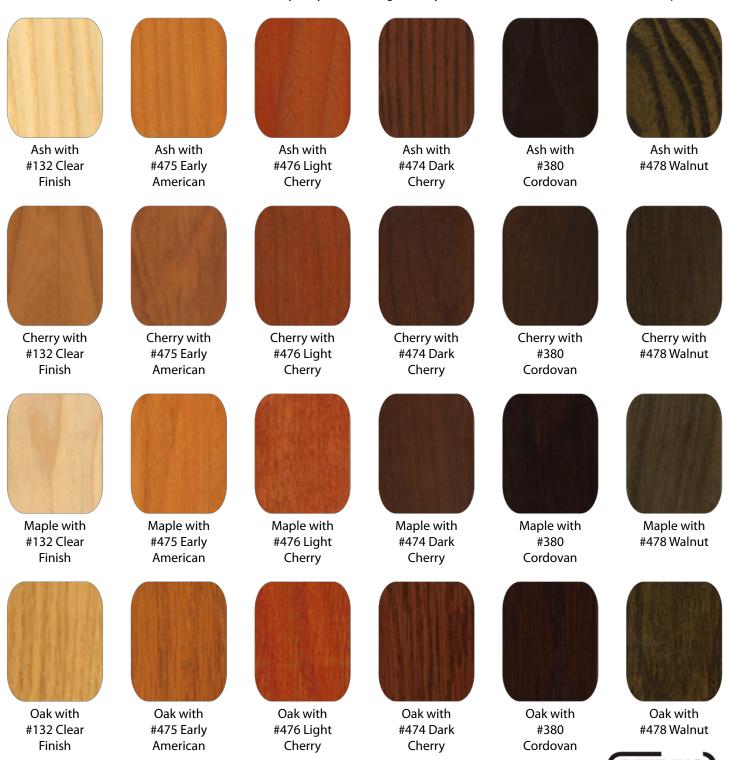

## ADIRONDACK™ SERIES STANDARD WOOD SPECIES AND STAINS

All wood pieces are available in standard choices of oak, maple, ash and cherry, with other species available upon request.

Standard stains available are Clear, Cordovan, Dark Cherry, Early American, Light Cherry and Walnut with other stains available on request.

Actual product finish may differ from these examples due to natural variations in wood color, grain and texture.