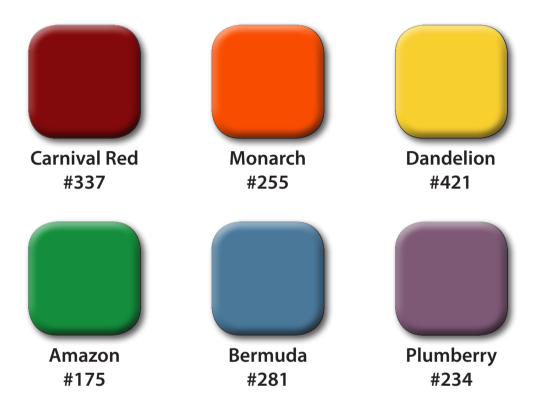

## 6 Vibrant New Colors

## More options to help meet your design requirements

We are expanding our product options in response to your feedback. These six new colors are intended to compliment our 60 standard colors and give designers and architects more design options.