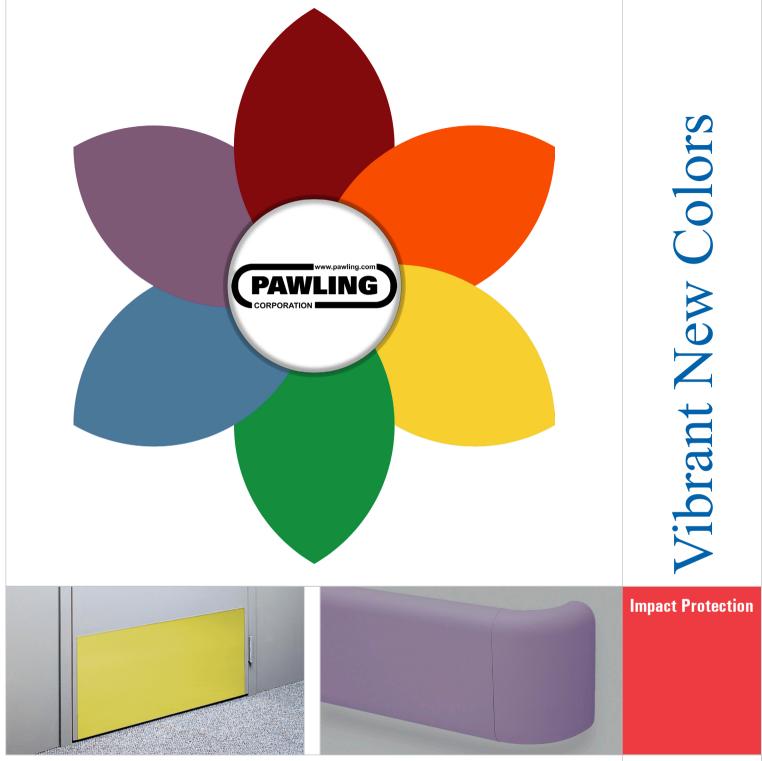

## 6 Vibrant New Colors

## More options to help meet your design requirements

We are expanding our product options in response to your feedback. These six new colors are intended to compliment our 60 standard colors and give designers and architects more design options.

Pawling Corporation is growing its color choices to help meet our customer's demands. Based on your feedback we've selected these colors to help meet your design needs for our Impact Protection products. Through the years we've developed these colors to meet custom requests. Now these options are available as standard, which means no custom color fees and faster lead times.

With faster lead times and no custom color fees, our distinctive Impact Protection products are now available with more standard options than ever before. Contact Pawling today for more information and to request a sample of these new colors.