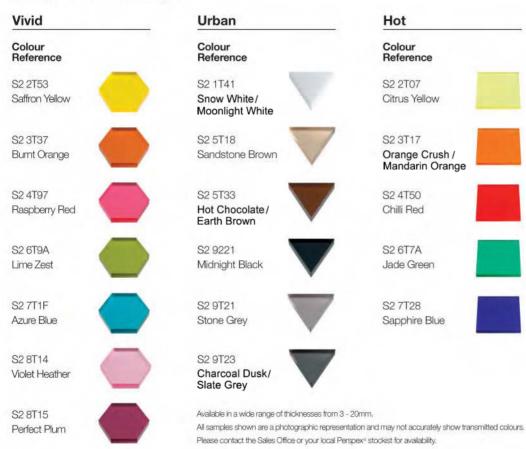

Vivid is a selection of today's most popular colours that will inspire today, tomorrow and beyond.

The warm tones of *Burnt Orange, Saffron Yellow* and *Perfect Plum* are livened up by *Lime Zest* and *Raspberry Red* with the palette completed by the cool sophistication of *Violet Heather* and the gorgeous *Azure Blue*.

# need a different slant..?

NEW Perspex<sup>®</sup> Frost Urban takes you from shabby chic to city slick.

Add metropolitan chic to the refined look of Perspex® Frost and you get these Urban shades - *Midnight Black, Snow White, Sandstone Brown, Hot Chocolate, Stone Grey and Charcoal Dusk.* 

The spicy tones of *Citrus Yellow, Orange Crush, Chilli Red, Sapphire Blue* and the new *Jade Green* brilliantly show off the fiery colour potential of Perspex<sup>®</sup> Frost.

A collection that shows real outside-the-box thinking: Perspex® Frost is truly Hot stuff!

### Hot

Colour Reference

S2 2T07 Citrus Yellow

S2 3T17 Orange Crush / Mandarin Orange

S2 4T50 Chilli Red

S2 6T7A Jade Green

S2 7T28 Sapphire Blue

S2 7T69 Electric Blue