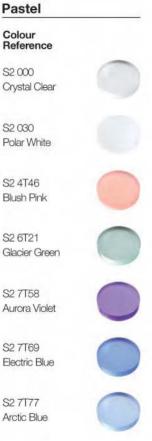

## the all round solution...

Use Perspex<sup>®</sup> Frost Pastels and you'll always put your competition in the shade.

The ever popular **Frost Pastel** colours are the Perspex<sup>®</sup> equivalent of a fine Champagne: a firm favourite, exceptional taste and perfect for any occasion! The cool classics of *Crystal Clear*, *Polar White*, *Glacier Green* and *Arctic Blue* are brought out of the shade by *Aurora Violet*, *Blush Pink* and *Electric Blue* to give a collection that can literally take you anywhere.

Pastel

Colour

S2 000

S2 030

S2 4T46

S2 6T21

S2 7T58

Blush Pink

Polar White

Reference

S2 7T77 Arctic Blue