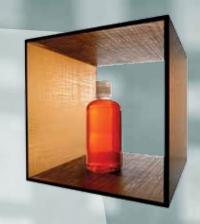

## **CREATE A LASTING IMPRESSION**

Perspex® IMPRESSIONS 'Linear' features a contemporary pattern created exclusively with future retail and interior trends in mind. Understated, with an informal elegance, it is ideal for complementing and highlighting a wide range of merchandise on display.

With both design and texture inherent in the sheet, Perspex® IMPRESSIONS offers great resilience and resistance to wear - the pattern will not be rubbed off or scratched off, and cannot be delaminated. Perspex® IMPRESSIONS superb product characteristics and style are set to impress the world of retail and interior design.