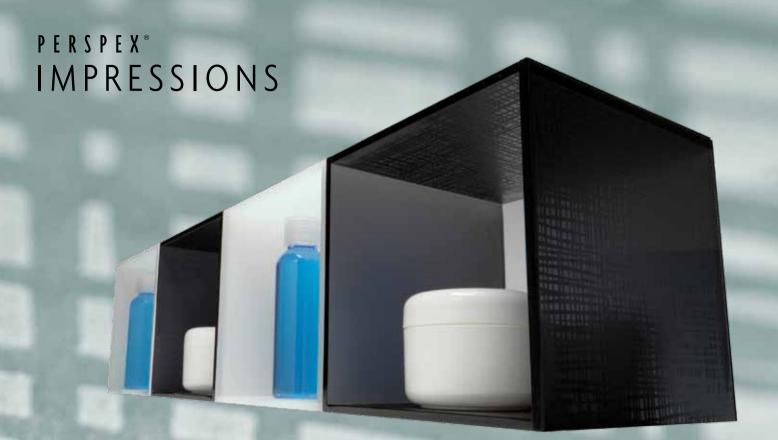

## **CREATE A LASTING IMPRESSION**

Perspex® IMPRESSIONS 'Linear' features a contemporary pattern created exclusively with future retail and interior trends in mind. Understated, with an informal elegance, it is ideal for complementing and highlighting a wide range of merchandise on display.

With both design and texture inherent in the sheet, Perspex® IMPRESSIONS offers great resilience and resistance to wear - the pattern will not be rubbed off or scratched off, and cannot be delaminated. Perspex® IMPRESSIONS superb product characteristics and style are set to impress the world of retail and interior design.

## **IMPRESSED?**

We think you will be.

Perspex® IMPRESSIONS Linear is perfect for a limitless range of applications – from retail point of purchase, to interior design, room partitions, furniture, artworks and architectural features.