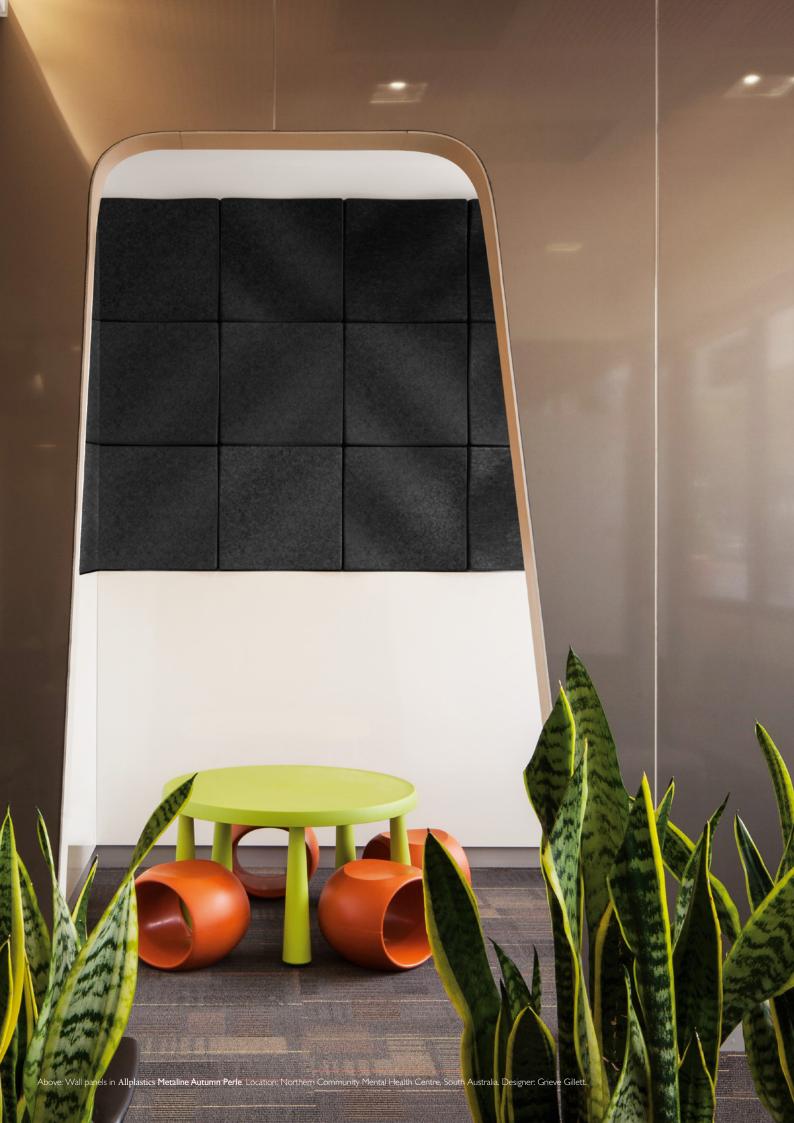

## 24 MODERN DECORS = SMARTER ALTERNATIVE TO GLASS = SLEEK, CONTINUOUS LOOK

Cover: Splashback in Metaline Lagoon Metallic. Benchtop in 180FX Black Fossilstone. Upper cupboards in CrystalGloss Polar White. Lower cupboards and panels in CrystalGloss Polar White. Above left: Roll bended wall in Metaline Smoked Silver Perle. Location: Northern Community Mental Health Centre, South Australia. Designer: Grieve Gillett. Above top right: Splashback in Metaline Black Ice. Benchtop in Freestyle Arctic White. Above bottom right: Splashback in Metaline Diamond Ice. Benchtop in Peacestone, lower cupboards in ColourTech Pumice and upper cupboards in ColourTech Peacock.