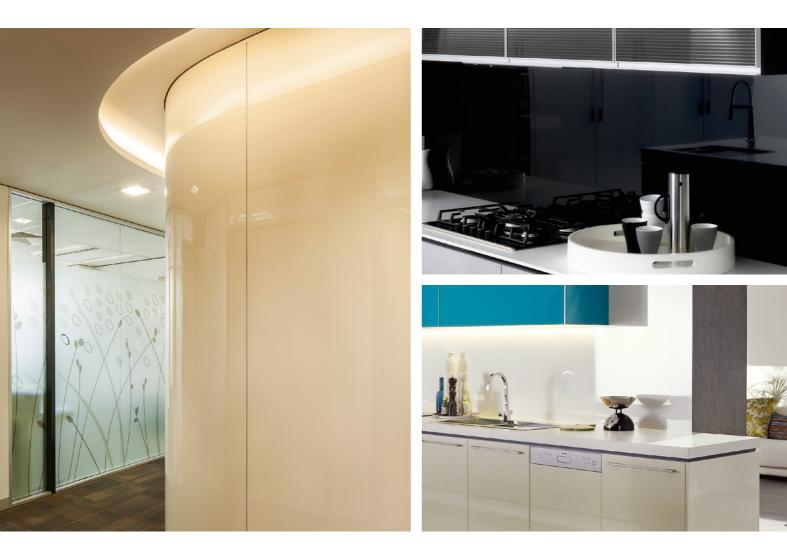

## 24 MODERN DECORS = SMARTER ALTERNATIVE TO GLASS = SLEEK, CONTINUOUS LOOK

Cover: Splashback in Metaline Lagoon Metallic. Benchtop in 180FX Black Fossilstone. Upper cupboards in CrystalGloss Polar White. Lower cupboards and panels in CrystalGloss Polar White. Above left: Roll bended wall in Metaline Smoked Silver Perle. Location: Northern Community Mental Health Centre, South Australia. Designer: Grieve Gillett. Above top right: Splashback in Metaline Black Ice. Benchtop in Freestyle Arctic White. Above bottom right: Splashback in Metaline Diamond Ice. Benchtop in Peacestone, lower cupboards in ColourTech Pumice and upper cupboards in ColourTech Peacock.

Top: Splashback in Metaline Black Ice. Benchtop in Allplastics Alfresco Compact Laminate Manganese. Bottom left: Cabinetry, panels and doors in Allplastics Metaline Champagne Perle. The Giving Tree. Designer: Carol Anne Cassidy & Associates. Bottom right: Shower recess in Allplastics Metaline Champagne Perle.