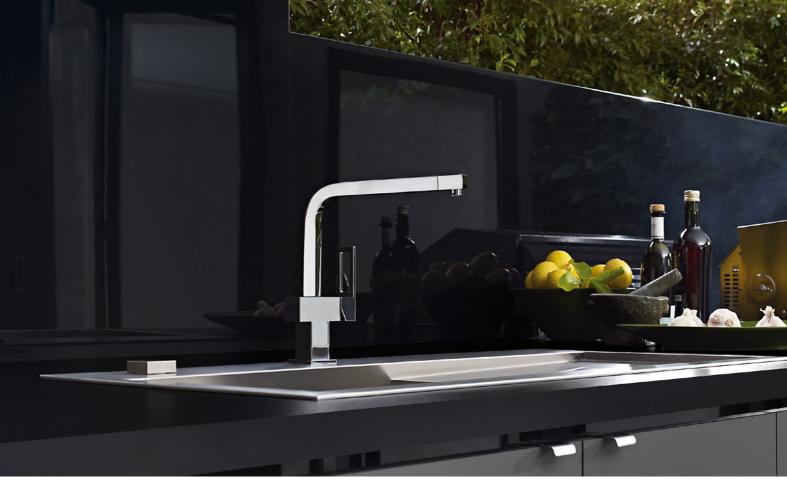

## 24 MODERN DECORS = SMARTER ALTERNATIVE TO GLASS = SLEEK, CONTINUOUS LOOK

Cover: Splashback in Metaline Lagoon Metallic. Benchtop in 180FX Black Fossilstone. Upper cupboards in CrystalGloss Polar White. Lower cupboards and panels in CrystalGloss Polar White. Above left: Roll bended wall in Metaline Smoked Silver Perle. Location: Northern Community Mental Health Centre, South Australia. Designer: Grieve Gillett. Above top right: Splashback in Metaline Black Ice. Benchtop in Freestyle Arctic White. Above bottom right: Splashback in Metaline Diamond Ice. Benchtop in Peacestone, lower cupboards in ColourTech Pumice and upper cupboards in ColourTech Peacock.