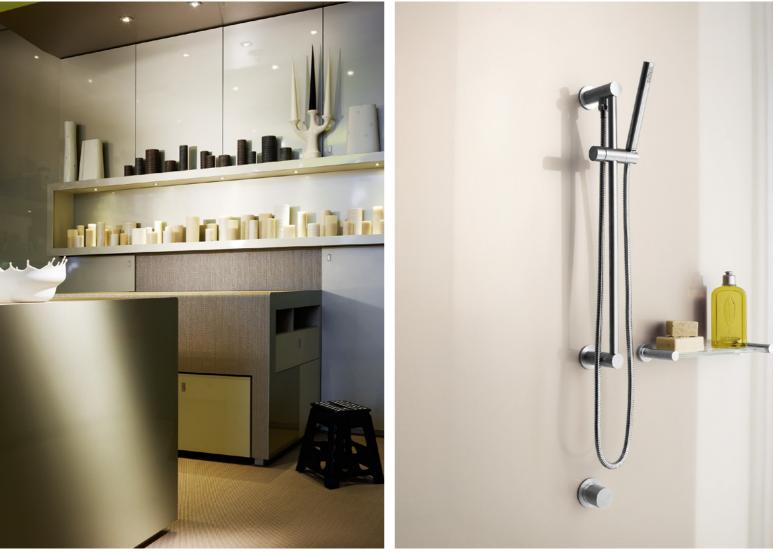

Top: Splashback in Metaline Black Ice. Benchtop in Allplastics Alfresco Compact Laminate Manganese. Bottom left: Cabinetry, panels and doors in Allplastics Metaline Champagne Perle. The Giving Tree. Designer: Carol Anne Cassidy & Associates. Bottom right: Shower recess in Allplastics Metaline Champagne Perle.