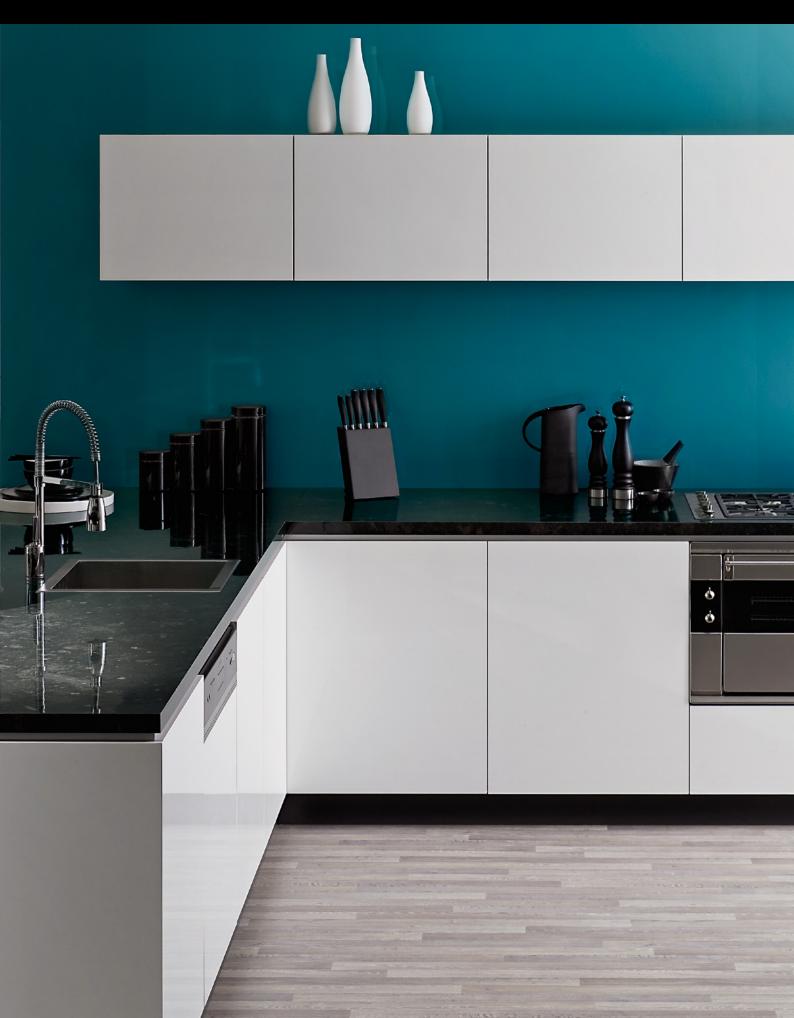

## 24 MODERN DECORS = SMARTER ALTERNATIVE TO GLASS = SLEEK, CONTINUOUS LOOK

Cover: Splashback in Metaline Lagoon Metallic. Benchtop in 180FX Black Fossilstone. Upper cupboards in CrystalGloss Polar White. Lower cupboards and panels in CrystalGloss Polar White. Above left: Roll bended wall in Metaline Smoked Silver Perle. Location: Northern Community Mental Health Centre, South Australia. Designer: Grieve Gillett. Above top right: Splashback in Metaline Black Ice. Benchtop in Freestyle Arctic White. Above bottom right: Splashback in Metaline Diamond Ice. Benchtop in Peacestone, lower cupboards in ColourTech Pumice and upper cupboards in ColourTech Peacock.