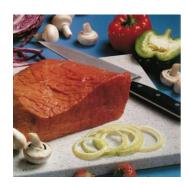

HDPE chopping boards are made from **Food grade** HMWPE (High Molecular weight Polyethylene). These chopping boards are extensively used for the processing and preparing of foods in such sectors as hotels, restaurants, butchers, abattoirs, poultry, cheese-vegetable processors and fish processing factories.