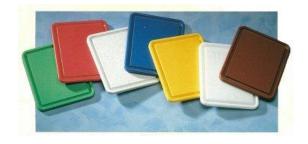

For the manufacture of the chopping boards modern German standard technology is utilized. Although most of the cutting boards are in neutral (white); special colours can be supplied to segregate meat, poultry, fish and vegetables.