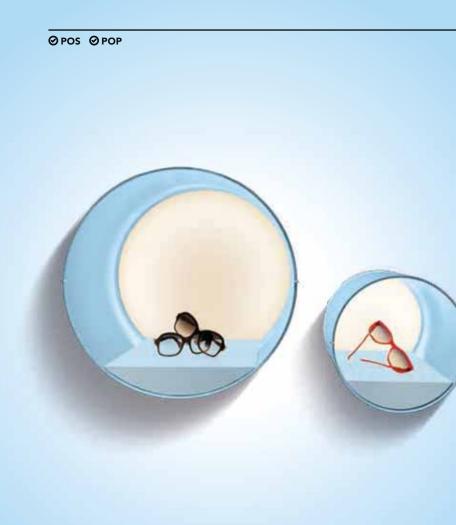

with these tempting colours that scream personality.





Bubblegum Blue Product Code: SA 7490

## Light weight and easy to install

Developed specifically to feed any visual communication application, they are lightweight, yet durable for easy installation from indoor point of sale to external exhibitions.

 $\Theta$  EXHIBITION  $\Theta$  SHOP FITTING







#### Strong, durable and hard wearing

They may look soft, but these Sweet Pastel shades are infused with strength for those tough interior requirements, creating products that can last for decades.

ØSCHOOL ØOFFICE ØLEISURE



Candy Floss Blue Product Code: SA 7489

#### Easy to shape and style

Sweet Pastels are easy to shape and style to your taste; endless possibilities in creative design to feed the appetite of your customers!







Lemon Bonbon Product Code: SA 2170

# **Trend focused**

A colour innovation that is trend focused for the tastemakers of the world and the fashionista inside all of us.







## Satin and gloss surfaces all in one sheet

Sure to sweeten up your designs or sugar coat any project; even after thermoforming the satin surface texture remains in immaculate condition.





Spearmint Green Product Code: SA 6382

## Perspex<sup>®</sup> 10-year outdoor guarantee

A special recipe that warrants the Perspex® acrylic 10 year outdoor guarantee, so you can devour any weathering worries and rely on our hard wearing sheet for head turning results in signage and architectural features.

**⊘**SIGNAGE **⊘**ARCHITECTURAL FEATURES



Raspberry Sherbet Product Code: SA 4274

# 100% recyclable

Unlike mos