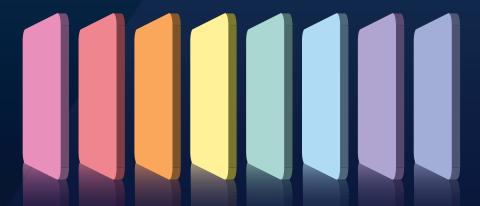

– If this doesn't tickle your taste buds, we don't know what will!

Perspex<sup>®</sup> Sweet Pastels are available in eight delicious colours in 3050 x 2030mm size sheets in 3mm thickness. Samples are available upon request.

# 100% recyclable

Unlike most plastics, our cast acrylic sheets are 100% recyclable, even in these 8 delicious flavours.