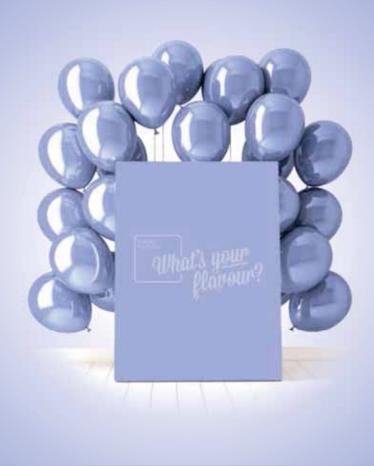

# Tasteful displays with character

Bring your displays to life with these tempting colours that scream personality.

Bubblegum Blue Product Code: SA 7490

## Light weight and easy to install

Developed specifically to feed any visual communication application, they are lightweight, yet durable for easy installation from indoor point of sale to external exhibitions.

 $\Theta$  EXHIBITION  $\Theta$  SHOP FITTING